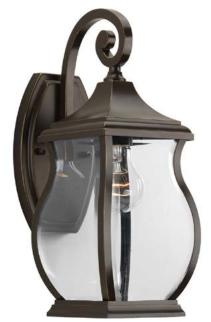

## Township

Enjoy the simple elegance of traditional styling in this one-light wall lantern. Township's clear beveled glass and Oil Rubbed Bronze finish contains notes of New England-inspired style for this new outdoor lantern collection.

Category: Outdoor Finish: Oil Rubbed Bronze (hand painted) Construction: Aluminum construction Glass: Clear Beveled glass panels

Width: 5-1/2" Height: 14-3/4" Depth: 8" H/CTR: 3-3/4"

| MOUNTING                                                                                                                      | ELECTRICAL                               | LAMPING                                                   | ADDITIONAL INFORMATION                                                            |
|-------------------------------------------------------------------------------------------------------------------------------|------------------------------------------|-----------------------------------------------------------|-----------------------------------------------------------------------------------|
| Wall mounted<br>Mounting strap for outlet box<br>included<br>Back plate covers a standard 4"<br>hexagonal recessed outlet box | Pre-wired<br>6" of wire supplied<br>120V | Quantity: 1<br>60W Medium Base<br>Medium porcelain socket | cCSAus Wet location listed<br>1 year warranty<br>Companion fixtures are available |