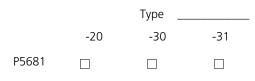

# Outdoor

|                | Finish            |                   |                   |            |                     |         |         |        |
|----------------|-------------------|-------------------|-------------------|------------|---------------------|---------|---------|--------|
| Catalog<br>No. | Antique<br>Bronze | Textured<br>White | Textured<br>Black | Lamping    | Dimensions (Inches) |         |         |        |
|                |                   |                   |                   |            | Α                   | В       | С       | D      |
| P5681          | -20               | -30               | -31               | 1 (m) 100w | 6-1/2"              | 16-5/8" | 9-11/16 | 13-1/4 |