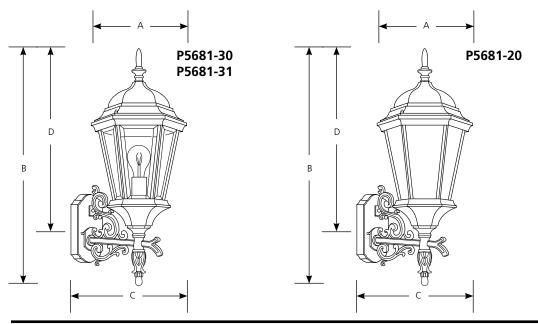

# Outdoor

|                | Finish            |                   |                   |            |                     |         |         |        |
|----------------|-------------------|-------------------|-------------------|------------|---------------------|---------|---------|--------|
| Catalog<br>No. | Antique<br>Bronze | Textured<br>White | Textured<br>Black | Lamping    | Dimensions (Inches) |         |         |        |
|                |                   |                   |                   |            | Α                   | В       | С       | D      |
| P5681          | -20               | -30               | -31               | 1 (m) 100w | 6-1/2"              | 16-5/8" | 9-11/16 | 13-1/4 |

## **Specifications:**

**General** 

- Etched glass panels (-20), Clear beveled glass panels (-30, -31): 3-3/4" Top, 2-5/16" Bottom, 7-1/16" ht.
- Die-cast aluminum construction
- Solid brass interior components
- Cast Wall plate
- Painted Antique Bronze (-20), Textured White (-30), Textured Black (-31) finishes
- Each glass panel replaceable
- Matching post and chain hung units available

## Mounting

- Wall mount
- Covers standard junction box
- Mounting strap for outlet box and center cap nut furnished
- Back plate 4-1/2"w x 7"h