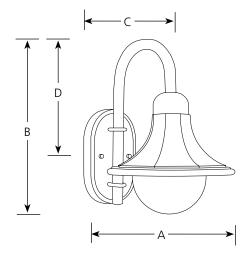

Incandescent Outdoor

Type \_\_\_\_\_\_\_\_-31
P5654 □

Finish

|             |                  |            | Dimensions (Inches) |          |          |          |   |
|-------------|------------------|------------|---------------------|----------|----------|----------|---|
| Catalog No. | Cobble-<br>stone | Lamping    | <u>A</u>            | <u>B</u> | <u>C</u> | <u>D</u> |   |
| P5654       | -33              | 1 (m) 100w | 8-5/8               | 11-3/4   | 10-1/4   | 8-1/4    | _ |