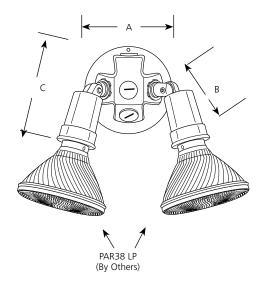

# **Par Lampholders**

Landscape

|             | Finish |       |       |              | Dimensions (Inches) |       |       |  |
|-------------|--------|-------|-------|--------------|---------------------|-------|-------|--|
| Catalog No. | Bronze | White | Black | Lamping      | Α                   | В     | C     |  |
| P5207       | -20    | -30   | -31   | 2-150w PAR38 | 4-7/8               | 3-1/4 | 6-3/4 |  |