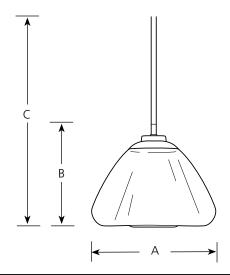

|                | Finish             |                     |          |          |          |
|----------------|--------------------|---------------------|----------|----------|----------|
|                |                    | Dimensions (Inches) |          |          |          |
| Catalog<br>No. | Polished<br>Nickel | Lighting            | <u>A</u> | <u>B</u> | <u>C</u> |
| P5174          | -104               | 1 (m) 100w          | 11-3/8   | 10-3/8   | 67       |