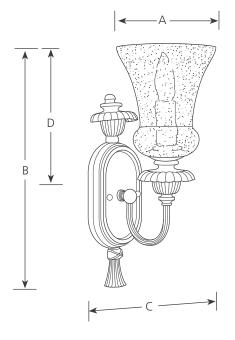

| Incondoccont | Eigrapting | Mall Bracket |
|--------------|------------|--------------|
| Incandescent | Fiorentino | Wall Bracket |

|         | Finish |           |                            |        |       |       |
|---------|--------|-----------|----------------------------|--------|-------|-------|
| Catalog | Forged |           | <b>Dimensions (Inches)</b> |        |       |       |
| No.     | Bronze | Lamping   | Α                          | В      | C     | D     |
| P2951   | -77    | 1 (c) 60w | 6-3/8                      | 14-1/2 | 7-3/4 | 8-7/8 |