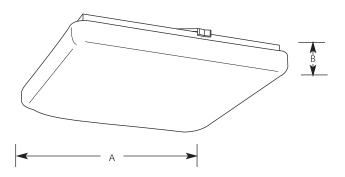

## Close-to-Ceiling

| Туре  |  |
|-------|--|
| -30   |  |
| P7382 |  |

| Finish      |       | Dimensions (Inches) |        |       |
|-------------|-------|---------------------|--------|-------|
| Catalog No. | White | Lamping             | Α      | В     |
| P7382       | -30   | 2-13w Twin 2-pin    | 12-1/8 | 3-1/8 |