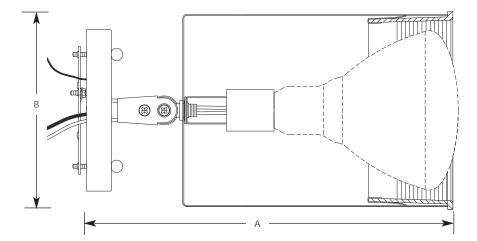

### **Directionals**

| Type  |     |  |  |
|-------|-----|--|--|
|       | -30 |  |  |
| P6397 |     |  |  |

| Finish      |       |               | Dimensions (Inches) |    |
|-------------|-------|---------------|---------------------|----|
| Catalog No. | White | Lamping       | Α                   | В  |
| P6397       | -30   | 250PAR38/BR40 | 6                   | 11 |