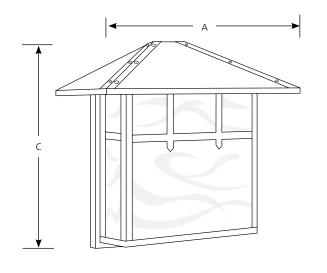

|              | N.4.::  | 0       |
|--------------|---------|---------|
| Incandescent | Mission | Outdoor |

| Туре    |  |
|---------|--|
| -46     |  |
| P5768 🗌 |  |

|             | Finish    |           |        |                     |       |             |  |  |
|-------------|-----------|-----------|--------|---------------------|-------|-------------|--|--|
|             | Weathered |           |        | Dimensions (Inches) |       |             |  |  |
| Catalog No. | Bronze    | Lamping   | Α      | В                   | C     | D           |  |  |
| P5768       | -46       | 2-60w A19 | 13-3/4 | 1 4-1/2             | 11-3/ | <u>/4</u> 7 |  |  |

### General

- Painted Weathered Bronze (-46) finish
- White Art with Honey Swirl glass panels: 8-1/8" sq (front)
- All-brass construction
- Matching post top unit available