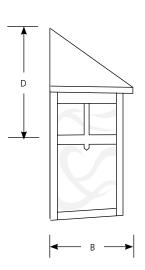

|              | N.4.::  | 0       |
|--------------|---------|---------|
| Incandescent | Mission | Outdoor |

| Туре    |  |
|---------|--|
| -46     |  |
| P5768 🗌 |  |

|             | Finish    |           |        |                     |       |             |  |  |
|-------------|-----------|-----------|--------|---------------------|-------|-------------|--|--|
|             | Weathered |           |        | Dimensions (Inches) |       |             |  |  |
| Catalog No. | Bronze    | Lamping   | Α      | В                   | C     | D           |  |  |
| P5768       | -46       | 2-60w A19 | 13-3/4 | 1 4-1/2             | 11-3/ | <u>/4</u> 7 |  |  |