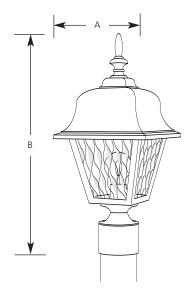

### Outdoor

| Type _  |     |     |  |
|---------|-----|-----|--|
| -25     | -30 | -31 |  |
| P5456 □ |     |     |  |

|             | Finish |       |       |            | Dimensions (Inches) |    |  |
|-------------|--------|-------|-------|------------|---------------------|----|--|
| Catalog No. | Verde  | White | Black | Lamping    | Α                   | В  |  |
| P5456       | -25    | -30   | -31   | 1-100w A19 | 8                   | 18 |  |