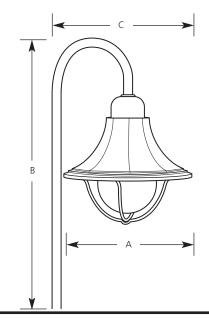

Incandescent Landscape

| Type  |     |  |
|-------|-----|--|
|       | -33 |  |
| P5253 |     |  |

| Catalog No. | Finish  |              |                     |    |       |  |
|-------------|---------|--------------|---------------------|----|-------|--|
|             | Cobble- |              | Dimensions (Inches) |    |       |  |
|             | stone   | Lamping      | Α                   | В  | C     |  |
| P5253       | -33     | 1-18v T5 18w | 6                   | 25 | 6-7/8 |  |