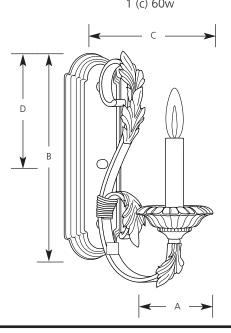

## **Wall Bracket**

| Type  |     |  |
|-------|-----|--|
|       | -46 |  |
| P2910 |     |  |

|             | Finish    |                     |       |        |        |   |  |  |
|-------------|-----------|---------------------|-------|--------|--------|---|--|--|
|             | Weathered | Dimensions (Inches) |       |        |        |   |  |  |
| Catalog No. | Bronze    | Lamping             | Α     | В      | C      | D |  |  |
| P2010       | -16       | 1 (c) 60 м          | 1-1/2 | 15_1/2 | 11_1// | 7 |  |  |