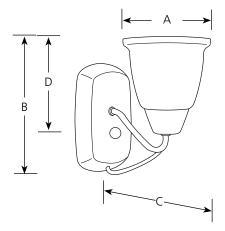

| Type  |     |     |
|-------|-----|-----|
|       | -09 | -20 |
| P2830 |     |     |

| Finish                        |                   |         | _                   |          |          |          |   |  |
|-------------------------------|-------------------|---------|---------------------|----------|----------|----------|---|--|
| Catalog Brushed<br>No. Nickel |                   |         | Dimensions (Inches) |          |          |          |   |  |
|                               | Antique<br>Bronze | Lamping | <u>A</u>            | <u>B</u> | <u>C</u> | <u>D</u> |   |  |
| P2830                         | -09               | -20     | 1 (m) 100w          | 5-1/2    | 8-3/4    | 8-1/4    | 6 |  |