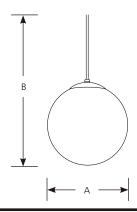

Incandescent Opal Globes Pendants

| Туре    |  |
|---------|--|
| -29     |  |
| P4401 🗌 |  |
| P4402   |  |
| P4403   |  |

|             | Finish |            | Dime | Dimensions (Inches) |  |
|-------------|--------|------------|------|---------------------|--|
| Catalog No. | White  | Lamping    | Α    | В                   |  |
| P4401       | -29    | 1 (m) 60w  | 8    | 48                  |  |
| P4402       | -29    | 1 (m) 100w | 10   | 50                  |  |
| P4403       | -29    | 1 (m) 150w | 12   | 52                  |  |