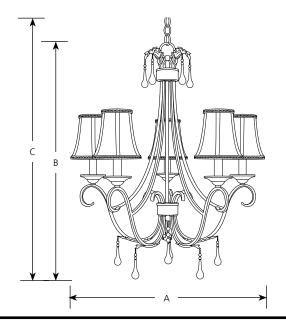

| Incandescent | Veranda | Chandelier |
|--------------|---------|------------|
| incandesceni | veranua | Changeller |

| Туре  |  |
|-------|--|
| -84   |  |
| P4157 |  |

| Finish      |          |           | Dimensions (Inches) |    |     |  |
|-------------|----------|-----------|---------------------|----|-----|--|
| Catalog No. | Espresso | Lamping   | Α                   | В  | C   |  |
| P4157       | -84      | 5 (c) 60w | 22-1/4              | 25 | 100 |  |