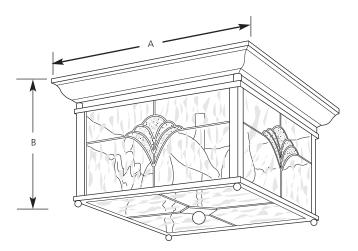

## Outdoor

| Catalog No. | Finish            |           |                            |       |  |
|-------------|-------------------|-----------|----------------------------|-------|--|
|             | Golden<br>Baroque | Lamping   | Dimensions (Inches)<br>A B |       |  |
| P5596       | -50               | 3 (c) 60w | 10-7/8 sq.                 | 6-5/8 |  |

#### <u>General</u>

- Tiffany glass panels with lead free solder
- Combination clear beveled, seeded, and water pattern glass panels: (051037-side panel) 8-3/8" W x 4-1/2" ht.; (051038bottom panel) 8-1/4" L x 8-1/4" W
- Traditional Style
- Hand painted finish
- Powder coat base finish
- Die cast aluminum construction
- Removable bottom glass panels for easy re-lamping
- Companion fixtures: Wall and Post mount lanterns

### Mounting

- Flush mount ceiling
- Covers outlet box
- Mounting strap for outlet box included
- Canopy 10-7/8" sq.

### <u>Electrical</u>

- Candelabra base sockets
- Candle covers painted to match exterior finish
- Pre-wired