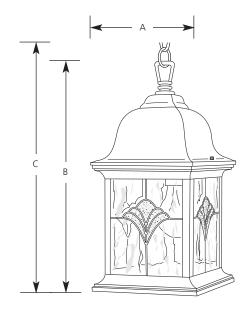

# **Tiffany Lanterns**

Outdoor

| Туре  |   |
|-------|---|
| -50   | ) |
| P5595 | ] |

|             | Finish  |            |                     |         |       |  |
|-------------|---------|------------|---------------------|---------|-------|--|
|             | Golden  |            | Dimensions (Inches) |         |       |  |
| Catalog No. | Baroque | Lamping    | Α                   | В       | C     |  |
| P5595       | -50     | 1 (m) 100w | 7-1/4               | sa 14-1 | /4 52 |  |