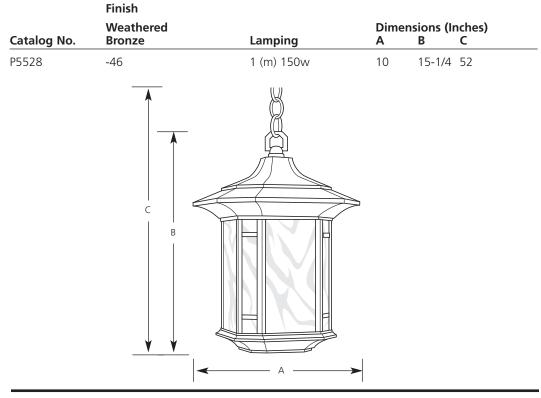

### Incandescent

# Arts & Crafts Collection Outdoor Lanterns







## **Specifications:**

#### <u>General</u>

- Hand-painted finish
- Light honey art glass panels: 3-31/32" W x 7-29/32" ht. (large glass); 1-19/32" W x 7-29/32" ht. (small glass)
- Die cast aluminum construction
- Includes 3 feet of matching 9 gauge chain
- Companion fixtures: Post top and wall mount lanterns

### Mounting

• Canopy is 5-1/2 " square

#### <u>Electrical</u>

- 10' of wire
- Medium based porcelain sockets with nickel plated brass screw shell
- Pre-wired

### <u>Labeling</u>

• UL-CUL damp location listed

Progress Lighting 701 Millennium Blvd. Greenville, South Carolina 29607