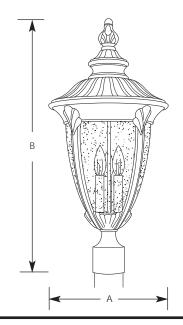

| Incandescent | Meridian    | Outdoor |
|--------------|-------------|---------|
| HICAHOESCEHI | ivieriulari | Outdoor |

| Туре _  |    |     | _ |
|---------|----|-----|---|
| -3      | 31 | -50 |   |
| P5420 [ |    |     |   |

|             | Finish |         |          |    |                     |  |  |
|-------------|--------|---------|----------|----|---------------------|--|--|
|             |        | Golden  | Golden   |    | Dimensions (Inches) |  |  |
| Catalog No. | Black  | Baroque | Lamping  | Α  | В                   |  |  |
| P5420       | -31    | -50     | 3(c) 60w | 12 | 25-7/8              |  |  |

### General

- Clear seeded glass
- Scroll arms with acanthus leaf details
- Ribbed roof
- Die cast aluminum construction
- Painted black (-31) or golden baroque (-50) finish
- Companion chain hung and wall units

### Mounting

- Post mount outdoor
- Fits a 3" post or pedestal mount (order separately)