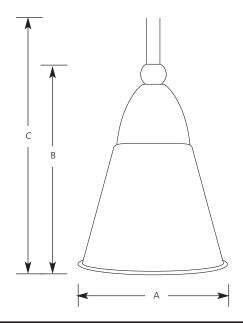

## Incandescent Mini Pendant

Pendants

| Type  |     |
|-------|-----|
|       | -09 |
| P5042 |     |

|             | Finish<br>Brushed |            | Dimensions (Inches) |   |    |  |  |
|-------------|-------------------|------------|---------------------|---|----|--|--|
| Catalog No. | Nickel            | Lamping    | Α                   | В | C  |  |  |
| P5042       | -09               | 1 (m) 100w | 6                   | 8 | 64 |  |  |

### General

- Etched glass cone: 5-15/16" OD, 5-3/16" ID, 4-15/16" ht., 3-3/16" top dia., 1-11/16" hole dia.
- Plated finish
- Steel construction
- Two 12" and two 15" sections of matching stem supplied. Stems have internal thread couplers to attain various desired lengths.