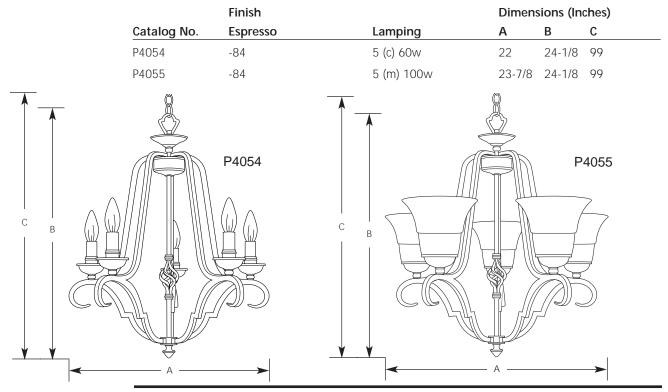

## Specifications:

<u>General</u>

- P4055 has etched watermark glass shades
- Twisted ball design in center column
- Square arm construction
- 6 feet of 9 gauge matching chain supplied
- Steel construction
- Hand painted espresso finish
- Companion wall bracket, chandeliers, pendants, hall & foyer, close to ceiling, and bath & vanity units

### Mounting

- Chain hung ceiling
- Canopy covers a standard recessed 4"
  octagonal outlet box
- Mounting strap for outlet box included

## **Electrical**

- 15 feet of wire
- P5054 has phenolic candelabra based matching sockets
- P5055 has ceramic medium based sockets w/threaded retaining ring
- Pre-wired