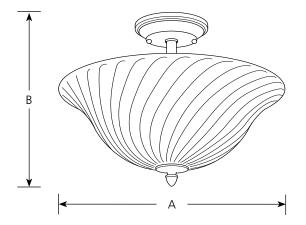

## Close to Ceiling

|                | Finish           |            |                     |          |  |
|----------------|------------------|------------|---------------------|----------|--|
|                |                  |            | Dimensions (Inches) |          |  |
| Catalog<br>No. | Forged<br>Bronze | Lamping    | <u>A</u>            | <u>B</u> |  |
| P3829          | -77              | 2 (m) 100w | 14                  | 12       |  |

# Specifications:

<u>General</u>

- Trumpet shaped frosted caramel swirl glass bowl: 14" dia. x 5-1/2" ht.
- Semi-flush style
- Painted Forged Bronze (-77) finish
- Steel Construction
- Companion chandelier, foyer, pendant, and bath and vanity fixtures are available