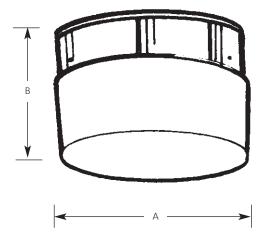

Incandescent

White Glass

Close-to-Ceiling

| Туре    |  |
|---------|--|
| -30     |  |
| P3520 🗌 |  |

| Finish      |       | Dimensions (Inches) |              |  |
|-------------|-------|---------------------|--------------|--|
| Catalog No. | White | Lamping             | A B          |  |
| P3520       | -30   | 2 (m) 75w           | 10-3/4 5-3/8 |  |