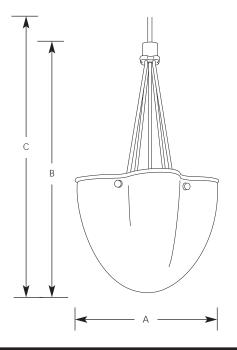

Incandescent

Hall & Foyer

| Type  |     |
|-------|-----|
|       | -09 |
| P3685 |     |

|             | Finish<br>Brushed | Dimensions (Inches) |    |    |    |  |
|-------------|-------------------|---------------------|----|----|----|--|
| Catalog No. | Nickel            | Lamping             | Α  | В  | С  |  |
| P3685       | -09               | 2 (m) 100w          | 11 | 25 | 83 |  |