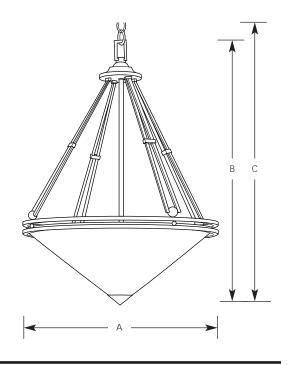

|             | Finish |            |                     |        |     |
|-------------|--------|------------|---------------------|--------|-----|
|             | Forged |            | Dimensions (Inches) |        |     |
| Catalog No. | Bronze | Lamping    | Α                   | В      | С   |
| P3421       | -09    | 3 (m) 75w  | 16-3/4              | 26-1/4 | 98  |
| P3422       | -09    | 4 (m) 100w | 22-3/4              | 31-1/4 | 103 |

## General

- Etched white opal glass conical bowls
- Double rod suspension of bowls mounted in double rings
- P3421 has 6 feet of 9 gauge matching chain, and P3422 has 10 feet of 9 gauge chain
- Steel construction
- Plated brushed nickel finish
- Companion wall bracket, chandeliers, mini-pendant, and close to ceiling units