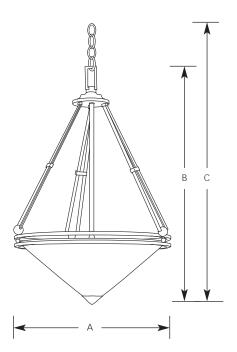

|             | Finish |            |                     |        |     |
|-------------|--------|------------|---------------------|--------|-----|
|             | Forged |            | Dimensions (Inches) |        |     |
| Catalog No. | Bronze | Lamping    | Α                   | В      | С   |
| P3421       | -09    | 3 (m) 75w  | 16-3/4              | 26-1/4 | 98  |
| P3422       | -09    | 4 (m) 100w | 22-3/4              | 31-1/4 | 103 |

## General

- Etched white opal glass conical bowls
- Double rod suspension of bowls mounted in double rings
- P3421 has 6 feet of 9 gauge matching chain, and P3422 has 10 feet of 9 gauge chain
- Steel construction
- Plated brushed nickel finish
- Companion wall bracket, chandeliers, mini-pendant, and close to ceiling units