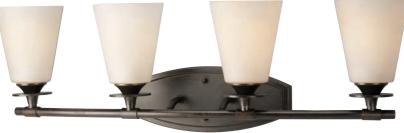

## FOUR-LIGHT BATH

**P3249-77** Forged Bronze Size: 29-7/8" W., 9-1/4" ht. Extends 7-1/4". Lamps: Four medium base lamps, each 100w max.

All fixtures on this page mount up or down.

progresslighting.com