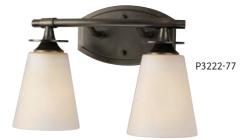

ONE-LIGHT BATH P3216-77 Forged Bronze Size: 4-3/4" W., 12-7/8" ht. Extends 7-1/8". Lamp: One medium base lamp, 100w max. TWO-LIGHT BATH **P3222-77** Forged Bronze Size: 13" W., 9-1/4" ht. Extends 7-1/4". Lamps: Two medium base lamps, each 100w max.