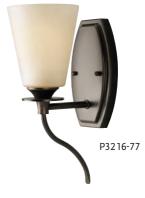

ONE-LIGHT BATH P3216-77 Forged Bronze Size: 4-3/4" W., 12-7/8" ht. Extends 7-1/8". Lamp: One medium base lamp, 100w max. TWO-LIGHT BATH **P3222-77** Forged Bronze Size: 13" W., 9-1/4" ht. Extends 7-1/4". Lamps: Two medium base lamps, each 100w max.