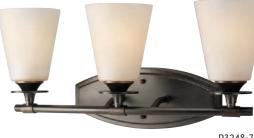

## THREE-LIGHT BATH **P3248-77** Forged Bronze Size: 21-1/2" W., 9-1/4" ht. Extends 7-1/4". Lamps: Three medium base lamps, each 100w max.