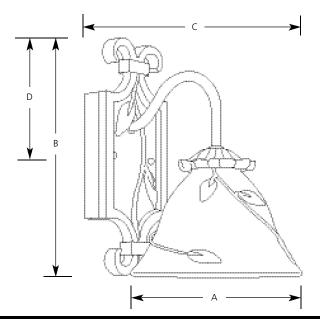

Incandescent Eden Wall Bracket

|             | Finish |            |                     |       |      |       |
|-------------|--------|------------|---------------------|-------|------|-------|
|             | Forged |            | Dimensions (Inches) |       |      |       |
| Catalog No. | Bronze | Lamping    | Α                   | В     | C    | D     |
| P3233       | -77    | 1 (m) 100w | 7-1/2               | 11-1/ | 2 10 | 9-7/8 |