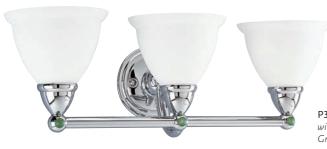

ENJOY POPS OF COLOR WITH BOTANICAL INSERTS. ETCHED OPAL GLASS SHADES COMPLEMENT THE DECORATIVE YET FUNCTIONAL FIXTURES.





P3 107-15 with Ocean Cruise Blue inserts



P3 108-15 with Mesa Verde Green inserts



All color inserts included with each fixture







Mesa Verde Green insert

Ocean Cruise Blue insert

White Porcelain insert







Orange Spice Brass insert

Vreeland Red insert

ONE-LIGHT BATH P3106-15 Polished Chrome Size: 6-7/8" W., 8" ht. Extends 8-3/4". Lamp: One medium base lamp, 100w max.

TWO-LIGHT BATH P3107-15 Polished Chrome Size: 16-1/4" W., 8" ht. Extends 8-3/4". Lamps: Two medium base lamps, each 100w max.

P3108-15 Polished Chrome Size: 24-3/8" W., 8" ht. Extends 8-3/4". Lamps: Three medium base lamps, each 100w max.

THREE-LIGHT BATH

All fixtures on these pages mount up or down.