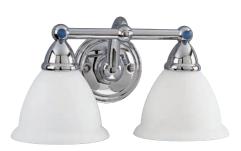

TWO-LIGHT BATH P3107-15 Polished Chrome Size: 16-1/4" W., 8" ht. Extends 8-3/4". Lamps: Two medium base lamps, each 100w max.

P3108-15 Polished Chrome Size: 24-3/8" W., 8" ht. Extends 8-3/4". Lamps: Three medium base lamps, each 100w max.