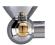

Mesa Verde Green insert

Ocean Cruise Blue insert

White Porcelain insert

Orange Spice Brass insert

Vreeland Red insert

ONE-LIGHT BATH P3106-15 Polished Chrome Size: 6-7/8" W., 8" ht. Extends 8-3/4". Lamp: One medium base lamp, 100w max.