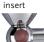

ENJOY POPS OF COLOR WITH BOTANICAL INSERTS. ETCHED OPAL GLASS SHADES COMPLEMENT THE DECORATIVE YET FUNCTIONAL FIXTURES.

P3 107-15 with Ocean Cruise Blue inserts

P3 108-15 with Mesa Verde Green inserts

All color inserts included with each fixture

Mesa Verde Green insert

Ocean Cruise Blue insert

White Porcelain insert

Orange Spice Brass insert

Vreeland Red insert

ONE-LIGHT BATH P3106-15 Polished Chrome Size: 6-7/8" W., 8" ht. Extends 8-3/4". Lamp: One medium base lamp, 100w max.