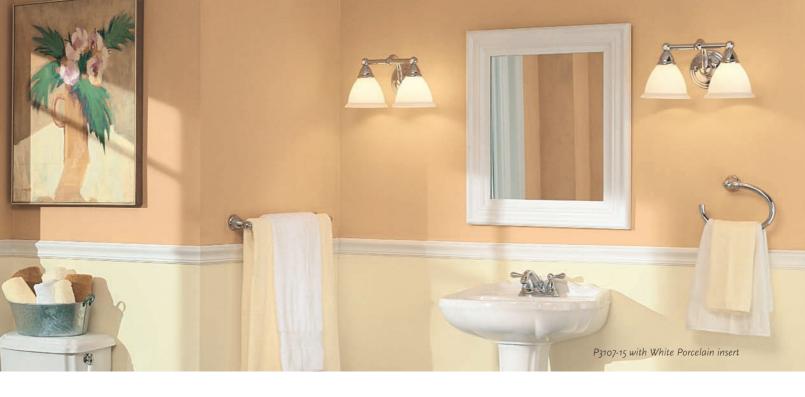

TWO-LIGHT BATH P3107-15 Polished Chrome Size: 16-1/4" W., 8" ht. Extends 8-3/4". Lamps: Two medium base lamps, each 100w max.

P3108-15 Polished Chrome Size: 24-3/8" W., 8" ht. Extends 8-3/4". Lamps: Three medium base lamps, each 100w max.