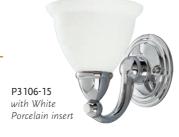

Mesa Verde Green insert

Ocean Cruise Blue insert

White Porcelain insert

Orange Spice Brass insert

Vreeland Red insert

ONE-LIGHT BATH P3106-15 Polished Chrome Size: 6-7/8" W., 8" ht. Extends 8-3/4". Lamp: One medium base lamp, 100w max.