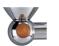

TWO-LIGHT BATH P3107-15 Polished Chrome Size: 16-1/4" W., 8" ht. Extends 8-3/4". Lamps: Two medium base lamps, each 100w max.

P3108-15 Polished Chrome Size: 24-3/8" W., 8" ht. Extends 8-3/4". Lamps: Three medium base lamps, each 100w max.