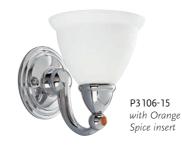

Mesa Verde Green insert

Ocean Cruise Blue insert

White Porcelain insert

Orange Spice Brass insert

Vreeland Red insert

ONE-LIGHT BATH P3106-15 Polished Chrome Size: 6-7/8" W., 8" ht. Extends 8-3/4". Lamp: One medium base lamp, 100w max.