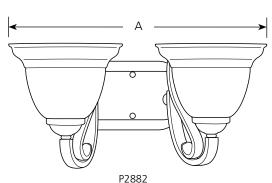

#### **Finish**

| Catalog<br>No. |                   | Forged<br>Bronze | Dimensions (Inches) |          |          |          |          |  |
|----------------|-------------------|------------------|---------------------|----------|----------|----------|----------|--|
|                | Brushed<br>Nickel |                  | Lamping             | <u>A</u> | <u>B</u> | <u>C</u> | <u>D</u> |  |
| P2881          | -09               | -77              | 1 (m) 100w          | 7        | 9-1/4    | 4-5/8    | 4-5/8    |  |
| P2882          | -09               | -77              | 2 (m) 100w          | 16       | 7-5/8    | 9-1/8    | 3-3/8    |  |
| P2883          | -09               | -77              | 3 (m) 100w          | 25       | 7-5/8    | 9-1/8    | 3-3/8    |  |
| P2884          | -09               | -77              | 4 (m) 100w          | 34       | 7-5/8    | 9-1/8    | 3-3/8    |  |