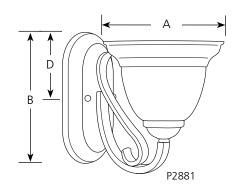

#### **Finish**

| Catalog<br>No. |                   | Forged<br>Bronze | Dimensions (Inches) |          |          |          |          |  |
|----------------|-------------------|------------------|---------------------|----------|----------|----------|----------|--|
|                | Brushed<br>Nickel |                  | Lamping             | <u>A</u> | <u>B</u> | <u>C</u> | <u>D</u> |  |
| P2881          | -09               | -77              | 1 (m) 100w          | 7        | 9-1/4    | 4-5/8    | 4-5/8    |  |
| P2882          | -09               | -77              | 2 (m) 100w          | 16       | 7-5/8    | 9-1/8    | 3-3/8    |  |
| P2883          | -09               | -77              | 3 (m) 100w          | 25       | 7-5/8    | 9-1/8    | 3-3/8    |  |
| P2884          | -09               | -77              | 4 (m) 100w          | 34       | 7-5/8    | 9-1/8    | 3-3/8    |  |