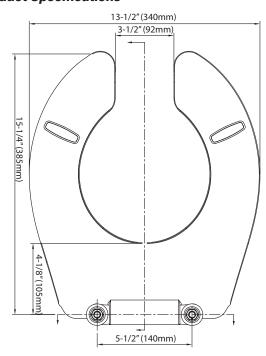

roduct Features**

- . Heavy weight molded solid plastic with Antimicrobial agent
- · Open front less cover
- External self-sustaining check hinge holds seat in any raised position up to 11° beyond vertical
- 304 Series stainless steel hardware
- · Easy installation
- Large, molded in bumpers
- · Slip resistant pads
- · Conforms to ANSI Z124.5



PFTSBB1000WH

#### **Color Palette**

White (WH)

#### **Model Numbers**

PFTSBB1000WH

**Elementary Commerical Toilet Seat** 

#### Warranty and Codes

PROFLO toilet seats carry a 1-year limited warranty. In an effort to continually improve our products, FEI will make design changes from time to time. We reserve the right to ship newly designed product to fill any order unless we agree in writing to do otherwise.

### **Product Specifications**