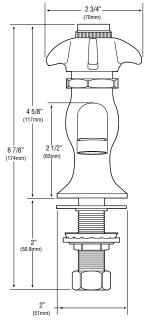

# Low Lead Self Closing Basin Faucet



#### **Product Features**

- · Chrome plated brass
- · Heavy duty
- Self-closing basin



**PFX750** 

## General Specifications

- Meets ANSI: A112.18.1M
- NSF-61 compliant
- UPC/IAPMO listed
- · Solid brass waterways
- · Renewable seats and stems
- Polished chrome finish

#### **Product Specifications**





## Warranty and Codes

This product comes complete with installation, operating, care and maintenance instructions. This PROFLO faucet carries a limited lifetime warranty. This product meets ANSI: A112.18.1M. \*Compliant with lead content requirements of California AB 1953 & Vermont S.152.