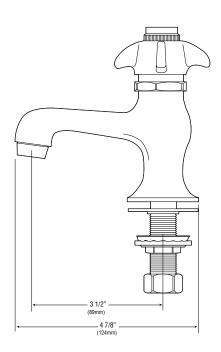

# Low Lead Self Closing Basin Faucet



#### **Product Features**

- · Chrome plated brass
- · Heavy duty
- Self-closing basin



**PFX750** 

## General Specifications

- Meets ANSI: A112.18.1M
- NSF-61 compliant
- UPC/IAPMO listed
- · Solid brass waterways
- · Renewable seats and stems
- Polished chrome finish

#### **Product Specifications**





## Warranty and Codes

This product comes complete with installation, operating, care and maintenance instructions. This PROFLO faucet carries a limited lifetime warranty. This product meets ANSI: A112.18.1M. \*Compliant with lead content requirements of California AB 1953 & Vermont S.152.