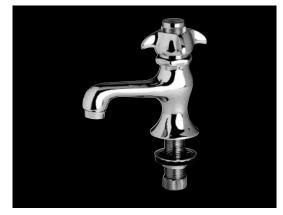

# Low Lead Self Closing Basin Faucet

#### **Product Features**

- · Chrome plated brass
- · Heavy duty
- Self-closing basin

**PFX750** 

## General Specifications

- Meets ANSI: A112.18.1M
- NSF-61 compliant
- UPC/IAPMO listed
- · Solid brass waterways
- · Renewable seats and stems
- Polished chrome finish