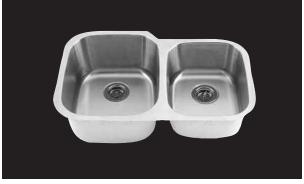

# Stainless Steel Undermount Sinks

#### **Product Features**

- Stainless steel double bowl sink
- Type 304 stainless steel
- Undermount
- 18 gauge
- Sound absorbtion pads and coating to minimize vibration and sound and increase durability
- · Seamless design
- Clips and template included in box