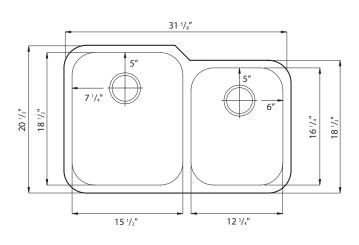

### **General Specifications**

- Overall Size: 31-5/8" X 20-1/2"
- Bowl Size Large: 15-1/2" X 18-1/2"
- Bowl Size Small: 12-3/4" X 16-1/4"
- Drain Diameter: 3-1/2"
- Bowl Depth Large: 9"
- Bowl Depth Small: 7"