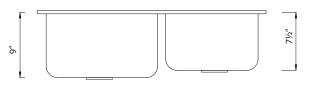

### **General Specifications**

- Overall Size: 31-5/8" X 20-1/2"
- Bowl Size Large: 15-1/2" X 18-1/2"
- Bowl Size Small: 12-3/4" X 16-1/4"
- Drain Diameter: 3-1/2"
- Bowl Depth Large: 9"
- Bowl Depth Small: 7"