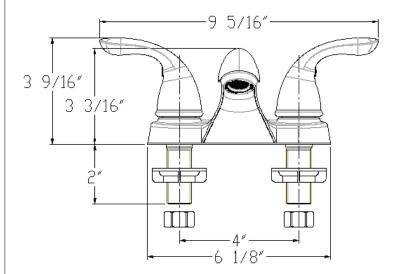

# Model 120461

Twin Lever Handle Lavatory Faucet Chrome Plated Finish Ceramic Cartridge 1/2" IPS Connection Without Pop-up

For additional information contact Premier Faucet at 866-745-4010 or visit our website at www.premierfaucet.com