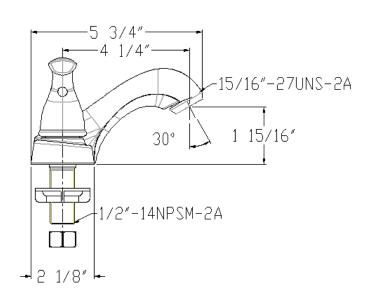

# Model 120461

Twin Lever Handle Lavatory Faucet Chrome Plated Finish Ceramic Cartridge 1/2" IPS Connection Without Pop-up

For additional information contact Premier Faucet at 866-745-4010 or visit our website at www.premierfaucet.com