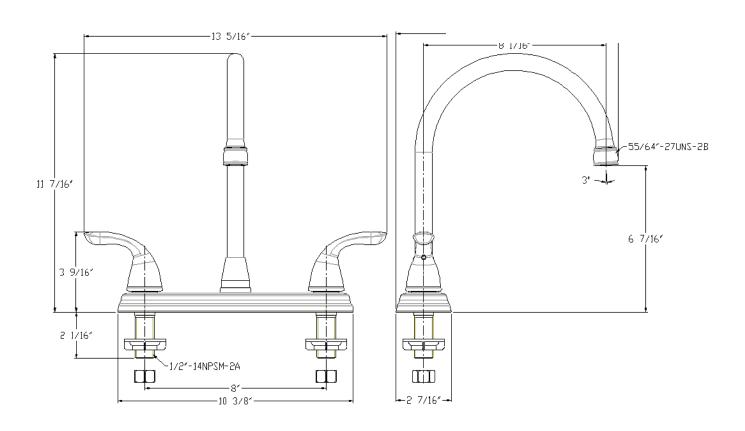

# Model 120445

Twin Handle Kitchen Faucet Ceramic Cartridge
Chrome Plated Finish
1/2" IPS Connection

For additional information contact Premier Faucet at 866-745-4010 or visit our website at www.premierfaucet.com