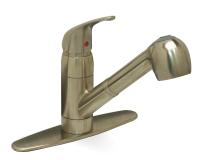

# Bayview<sup>™</sup>

# Model 120438

Single Lever Handle Pull-Out Kitchen Faucet

**PVD Brushed Nickel** 

Ceramic Cartridge

1/2" IPS Connection

For additional information contact Premier Faucet at 866-745-4010 or visit our website at www.premierfaucet.com

## Description

- PVD Brushed Nickel
- 1/2" IPS Connections
- Pull-Out Spout
- Quality Brass Construction
- Single Handle Hot & Cold Control
- Wear Resistant Ceramic Disc Technology