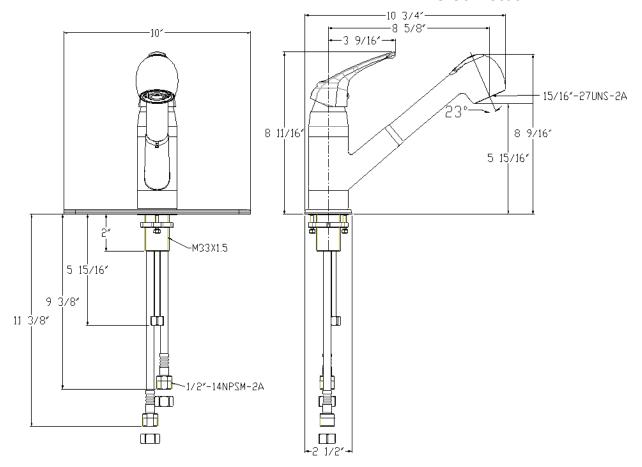

# Model 120438

Single Lever Handle Pull-Out Kitchen Faucet

**PVD Brushed Nickel** 

Ceramic Cartridge

1/2" IPS Connection

For additional information contact Premier Faucet at 866-745-4010 or visit our website at www.premierfaucet.com

## Description

- PVD Brushed Nickel
- 1/2" IPS Connections
- Pull-Out Spout
- Quality Brass Construction
- Single Handle Hot & Cold Control
- Wear Resistant Ceramic Disc Technology