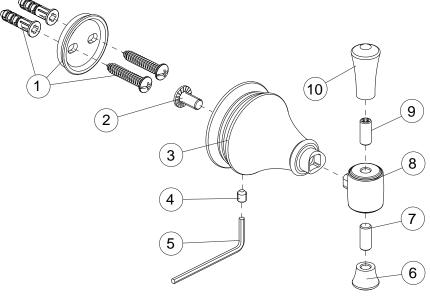

## Model 120062

Genuine Premier Torino Accessory Single Robe Hook Chrome Plated Finish

| No | Part Name        | Material        | Qty. |
|----|------------------|-----------------|------|
| 1  | MOUNTING KIT     | PLASTIC / METAL | 1    |
| 2  | ATTACHMENT SCREW | METAL           | 1    |
| 3  | FRAME            | METAL           | 1    |
| 4  | SET SCREW        | STEEL           | 1    |
| 5  | ALLEN WRENCH     | STEEL           | 1    |
| 6  | FINIAL           | METAL           | 1    |
| 7  | SPINDLE          | STEEL           | 1    |
| 8  | HEAD             | METAL           | 1    |
| 9  | SPINDLE          | METAL           | 1    |
| 10 | HOOK             | METAL           | 1    |