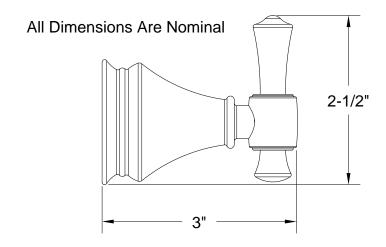

## **Description**

- Transitional style single robe hook
- Chrome plated all metal construction
- · Concealed screw mounting
- · Mounting hardware includes screws and wall anchors
- Matches Premier Torino faucet suite
- Transitional styling complements many faucet brands