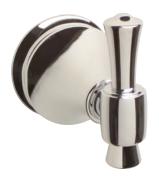

## **Description**

- Transitional style single robe hook
- Chrome plated all metal construction
- · Concealed screw mounting
- · Mounting hardware includes screws and wall anchors
- Matches Premier Torino faucet suite
- Transitional styling complements many faucet brands

## Model 120062

Genuine Premier Torino Accessory Single Robe Hook Chrome Plated Finish

| No | Part Name        | Material        | Qty. |
|----|------------------|-----------------|------|
| 1  | MOUNTING KIT     | PLASTIC / METAL | 1    |
| 2  | ATTACHMENT SCREW | METAL           | 1    |
| 3  | FRAME            | METAL           | 1    |
| 4  | SET SCREW        | STEEL           | 1    |
| 5  | ALLEN WRENCH     | STEEL           | 1    |
| 6  | FINIAL           | METAL           | 1    |
| 7  | SPINDLE          | STEEL           | 1    |
| 8  | HEAD             | METAL           | 1    |
| 9  | SPINDLE          | METAL           | 1    |
| 10 | HOOK             | METAL           | 1    |