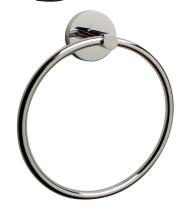

## **Description**

- · Contemporary style face towel ring
- Chrome plated all metal construction
- · Concealed screw mounting
- · Mounting hardware includes screws and wall anchors
- · Matches Premier Essen faucet suite
- · Modern design complements many faucet brands

## Model 120088

Genuine Premier Essen Accessory Face Towel Ring Chrome Plated Finish

| No | Part Name        | Material        | Qty. |
|----|------------------|-----------------|------|
| 1  | MOUNTING KIT     | PLASTIC / METAL | 1    |
| 2  | ATTACHMENT SCREW | STEEL           | 1    |
| 3  | PLATE            | METAL           | 1    |
| 4  | POST             | METAL           | 1    |
| 5  | BUSHING          | PLASTIC         | 2    |
| 6  | TOWEL HOLDER     | METAL           | 1    |
| 7  | SET SCREW        | STEEL           | 1    |
| 8  | ALLEN WRENCH     | STEEL           | 1    |