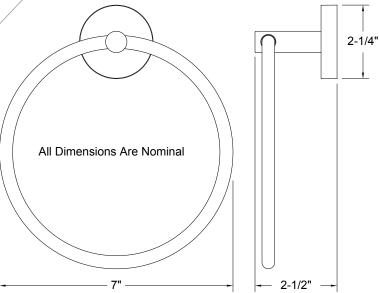

## Model 120088

Genuine Premier Essen Accessory Face Towel Ring Chrome Plated Finish

| No | Part Name        | Material        | Qty. |
|----|------------------|-----------------|------|
| 1  | MOUNTING KIT     | PLASTIC / METAL | 1    |
| 2  | ATTACHMENT SCREW | STEEL           | 1    |
| 3  | PLATE            | METAL           | 1    |
| 4  | POST             | METAL           | 1    |
| 5  | BUSHING          | PLASTIC         | 2    |
| 6  | TOWEL HOLDER     | METAL           | 1    |
| 7  | SET SCREW        | STEEL           | 1    |
| 8  | ALLEN WRENCH     | STEEL           | 1    |