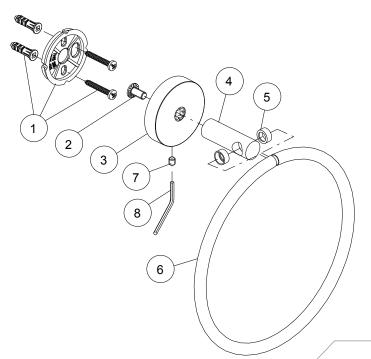

## Model 120088

Genuine Premier Essen Accessory Face Towel Ring Chrome Plated Finish

| No | Part Name        | Material        | Qty. |
|----|------------------|-----------------|------|
| 1  | MOUNTING KIT     | PLASTIC / METAL | 1    |
| 2  | ATTACHMENT SCREW | STEEL           | 1    |
| 3  | PLATE            | METAL           | 1    |
| 4  | POST             | METAL           | 1    |
| 5  | BUSHING          | PLASTIC         | 2    |
| 6  | TOWEL HOLDER     | METAL           | 1    |
| 7  | SET SCREW        | STEEL           | 1    |
| 8  | ALLEN WRENCH     | STEEL           | 1    |