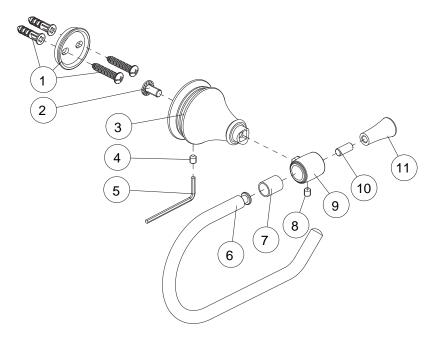

## Model 120060

Genuine Premier Torino Accessory
Tissue Holder
Chrome Plated Finish

| No | Part Name        | Material        | Qty. |
|----|------------------|-----------------|------|
| 1  | MOUNTING KIT     | PLASTIC / METAL | 1    |
| 2  | ATTACHMENT SCREW | METAL           | 1    |
| 3  | FRAME            | METAL           | 1    |
| 4  | SET SCREW        | STEEL           | 1    |
| 5  | ALLEN WRENCH     | STEEL           | 1    |
| 6  | TISSUE BAR       | METAL           | 1    |
| 7  | BUSHING          | PLASTIC         | 1    |
| 8  | SET SCREW        | STEEL           | 1    |
| 9  | HEAD             | METAL           | 1    |
| 10 | SPINDLE          | STEEL           | 1    |
| 11 | FINIAL           | METAL           | 1    |