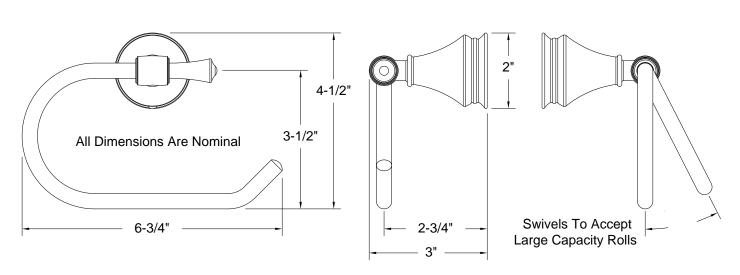

## **Description**

- Transitional style tissue holder
- Compatible with all standard tissue rolls
- Chrome plated all metal construction
- · Concealed screw mounting
- · Mounting hardware includes screws and wall anchors
- Matches Premier Torino faucet suite
- Transitional styling complements many faucet brands

## Model 120060

Genuine Premier Torino Accessory
Tissue Holder
Chrome Plated Finish

| No | Part Name        | Material        | Qty. |
|----|------------------|-----------------|------|
| 1  | MOUNTING KIT     | PLASTIC / METAL | 1    |
| 2  | ATTACHMENT SCREW | METAL           | 1    |
| 3  | FRAME            | METAL           | 1    |
| 4  | SET SCREW        | STEEL           | 1    |
| 5  | ALLEN WRENCH     | STEEL           | 1    |
| 6  | TISSUE BAR       | METAL           | 1    |
| 7  | BUSHING          | PLASTIC         | 1    |
| 8  | SET SCREW        | STEEL           | 1    |
| 9  | HEAD             | METAL           | 1    |
| 10 | SPINDLE          | STEEL           | 1    |
| 11 | FINIAL           | METAL           | 1    |