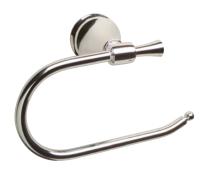

## **Description**

- Transitional style tissue holder
- Compatible with all standard tissue rolls
- Chrome plated all metal construction
- · Concealed screw mounting
- · Mounting hardware includes screws and wall anchors
- Matches Premier Torino faucet suite
- Transitional styling complements many faucet brands

## Model 120060

Genuine Premier Torino Accessory
Tissue Holder
Chrome Plated Finish

| No | Part Name        | Material        | Qty. |
|----|------------------|-----------------|------|
| 1  | MOUNTING KIT     | PLASTIC / METAL | 1    |
| 2  | ATTACHMENT SCREW | METAL           | 1    |
| 3  | FRAME            | METAL           | 1    |
| 4  | SET SCREW        | STEEL           | 1    |
| 5  | ALLEN WRENCH     | STEEL           | 1    |
| 6  | TISSUE BAR       | METAL           | 1    |
| 7  | BUSHING          | PLASTIC         | 1    |
| 8  | SET SCREW        | STEEL           | 1    |
| 9  | HEAD             | METAL           | 1    |
| 10 | SPINDLE          | STEEL           | 1    |
| 11 | FINIAL           | METAL           | 1    |