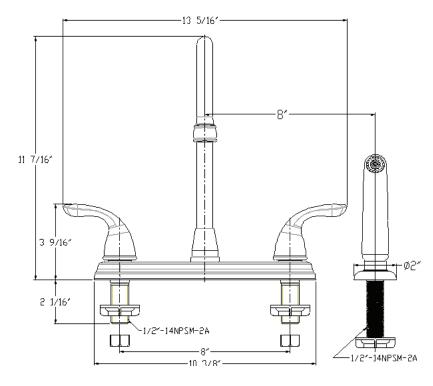

# Model 120447

Lever Twin Handle Kitchen Faucet Ceramic Cartridge Chrome Plated Finish With Spray 1/2" IPS Connection

For additional information contact Premier Faucet at 866-745-4010 or visit our website at www.premierfaucet.com

# Description

- Deluxe Chrome Finish
- 1/2" IPS Connections
- With Matching Sprayer
- Quality Brass Construction
- Two Handle Hot & Cold Control
- Metal Lever Handles