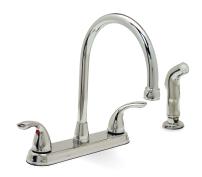

# Bayview<sup>™</sup>

# Model 120447

Lever Twin Handle Kitchen Faucet Ceramic Cartridge Chrome Plated Finish With Spray 1/2" IPS Connection

For additional information contact Premier Faucet at 866-745-4010 or visit our website at www.premierfaucet.com

# Description

- Deluxe Chrome Finish
- 1/2" IPS Connections
- With Matching Sprayer
- Quality Brass Construction
- Two Handle Hot & Cold Control
- Metal Lever Handles