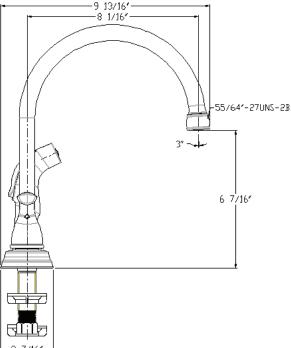

# Model 120447

Lever Twin Handle Kitchen Faucet Ceramic Cartridge Chrome Plated Finish With Spray 1/2" IPS Connection

For additional information contact Premier Faucet at 866-745-4010 or visit our website at www.premierfaucet.com

# Description

- Deluxe Chrome Finish
- 1/2" IPS Connections
- With Matching Sprayer
- Quality Brass Construction
- Two Handle Hot & Cold Control
- Metal Lever Handles