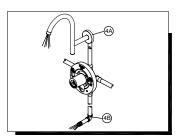

For Tub and Shower Combinations: Turn on Hot and Cold water supply lines allowing water to flow from tub spout outlet (4B) until all foreign matter has cleared the line. For Shower Only Combinations: Turn on Hot and Cold water supply lines allowing water to flow from shower outlet (4A) until all foreign matter has cleared the line.