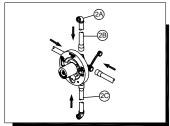

8. Install escutcheon (8A) onto valve and then insert screws (8B) to attach to valve body. Insert screw (8C) into inverter. Place handle seat (8D) onto the valve and secure with set screw (8E). Install handle assembly (8F). Attach shower (8G) to shower