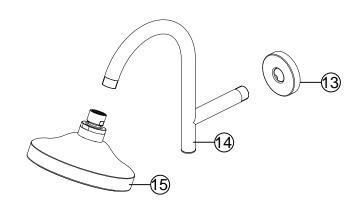

## Parts List

| MODEL NO.120091 |                    |          |      | MODEL NO.120092 |                    |          |      |
|-----------------|--------------------|----------|------|-----------------|--------------------|----------|------|
| NO.             | PART DESCRIPTION   | PART NO. | QTY. | NO.             | PART DESCRIPTION   | PART NO. | QTY. |
| 1               | Handle             | 247      | 1    | 1               | Handle             | 255      | 1    |
| 2               | O-ring             | 259      | 1    | 2               | O-ring             | 259      | 1    |
| 3               | Set Screw          | 20       | 1    | 3               | Set Screw          | 20       | 1    |
| 4               | Handle Seat        | 280      | 1    | 4               | Handle Seat        | 295      | 1    |
| 5               | Handle Adapter Kit | 994692   | 1    | 5               | Handle Adapter Kit | 994692   | 1    |
| 6               | Screws             | 994442   | 1    | 6               | Screws             | 994442   | 1    |
| 7               | Escutcheon         | 281      | 1    | 7               | Escutcheon         | 296      | 1    |
| 8               | Sleeve             | 283      | 1    | 8               | Sleeve             | 297      | 1    |
| 9               | O-ring             | 282      | 1    | 9               | O-ring             | 282      | 1    |
| 10              | Cartridge          | 994695   | 1    | 10              | Cartridge          | 994695   | 1    |
| 11              | Integral Stop      | 994722   | 1    | 11              | Integral Stop      | 994722   | 1    |
| 12              | Plug               | 284      | 1    | 12              | Plug               | 284      | 1    |
| 13              | Shower Flange      | 285      | 1    | 13              | Shower Flange      | 298      | 1    |
| 14              | Shower Arm         | 286      | 1    | 14              | Shower Arm         | 299      | 1    |
| 15              | Shower Head        | 287      | 1    | 15              | Shower Head        | 300      | 1    |

|     | MODEL NO.120093    |          |      |  |  |  |  |
|-----|--------------------|----------|------|--|--|--|--|
| NO. | PART DESCRIPTION   | PART NO. | QTY. |  |  |  |  |
| 1   | Handle             | 247      | 1    |  |  |  |  |
| 2   | O-ring             | 259      | 1    |  |  |  |  |
| 3   | Set Screw          | 20       | 1    |  |  |  |  |
| 4   | Handle Seat        | 280      | 1    |  |  |  |  |
| 5   | Handle Adapter Kit | 994692   | 1    |  |  |  |  |
| 6   | Screws             | 994442   | 1    |  |  |  |  |
| 7   | Escutcheon         | 281      | 1    |  |  |  |  |
| 8   | Sleeve             | 283      | 1    |  |  |  |  |
| 9   | O-ring             | 282      | 1    |  |  |  |  |
| 10  | Cartridge          | 994695   | 1    |  |  |  |  |
| 11  | Integral Stop      | 994722   | 1    |  |  |  |  |
| 12  | Plug               | 284      | 1    |  |  |  |  |
| 13  | Shower Flange      | 285      | 1    |  |  |  |  |
| 14  | Shower Arm         | 286      | 1    |  |  |  |  |
| 15  | Shower Head        | 287      | 1    |  |  |  |  |
| 16  | Spout              | 288      | 1    |  |  |  |  |

|     | MODEL NO.120094    |          |      |  |  |  |  |  |
|-----|--------------------|----------|------|--|--|--|--|--|
| NO. | PART DESCRIPTION   | PART NO. | QTY. |  |  |  |  |  |
| 1   | Handle             | 255      | 1    |  |  |  |  |  |
| 2   | O-ring             | 259      | 1    |  |  |  |  |  |
| 3   | Set Screw          | 20       | 1    |  |  |  |  |  |
| 4   | Handle Seat        | 295      | 1    |  |  |  |  |  |
| 5   | Handle Adapter Kit | 994692   | 1    |  |  |  |  |  |
| 6   | Screws             | 994442   | 1    |  |  |  |  |  |
| 7   | Escutcheon         | 296      | 1    |  |  |  |  |  |
| 8   | Sleeve             | 297      | 1    |  |  |  |  |  |
| 9   | O-ring             | 282      | 1    |  |  |  |  |  |
| 10  | Cartridge          | 994695   | 1    |  |  |  |  |  |
| 11  | Integral Stop      | 994722   | 1    |  |  |  |  |  |
| 12  | Plug               | 284      | 1    |  |  |  |  |  |
| 13  | Shower Flange      | 298      | 1    |  |  |  |  |  |
| 14  | Shower Arm         | 299      | 1    |  |  |  |  |  |
| 15  | Shower Head        | 300      | 1    |  |  |  |  |  |
| 16  | Spout              | 301      | 1    |  |  |  |  |  |