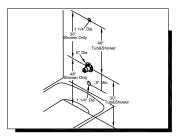

#### **INSTALLATION STEPS: Tub & Shower faucets**

1. SHUT OFF WATER SUPPLY. Verify that the hole sizes and positions of holes in the wall are correct. Recommended component measurements A.Shower and / or spout outlet hole: 1-1/4" diameter.

B.Valve access hole: 6 inch diameter. C. Recommended valve depth to finished wall: 2" min. to 2-1/2"max.

Be sure that the black template plate's surface is flush with the finished exterior surface of the wall. Be sure to position the valve body correctly in wall. "UP" marking up. The 8" Minimum from the valve body to the tub spout is required for proper operation.

2a. SUPPLY CONNECTION LAYOUT Wrap plumber's tape around pipe threads in a clockwise direction. Connect water supplies to left (hot) and right (cold) valve body inlets. Connect whose outlet pipe (2B) and tub outlet pipe (2C) to valve body . Connect Pipe Elbow (2A) (not included) to the end of the pipe.

SHOWER ONLY SUPPLY CONNECTION LAYOUT Wrap plumber's tape around pipe threads in a clockwise direction.

Connect water supplies to left (hot) and right (cold) valve body inlets.

Connect Shower Outlet Pipe (2B) to valve body. Plug

bottom outlet (2D) with plug (2E). Connect Pipe Elbow (2A) (not included) to the end of the pipe

3. FOR SHOWER ARM INSTALLATION. Insert the long end of the shower arm (3B) through the flange (3A) then wrap plumber's tape to both sides of shower arm. Screw long end of the shower arm into pipe elbow inside the wall.