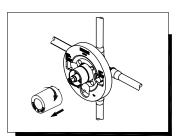

 Before installing escutcheon, remove the plastic cap from plaster guard by twisting cap in a clockwise direction. Remove the screw from the

Place handle on valve stem and turn handle to full on mixed position. Turn on hot and cold water lines to full open for one minute each. Check for leakage. Shut off water at faucet. Remove the handle.

8. Install escutcheon (8A) onto valve and then insert screws (8B) to attach to valve body. Insert screw (8C) into inverter. Place handle seat (8D) onto the valve and secure with set screw (8E). Install handle assembly (8F). Attach shower (8G) to shower