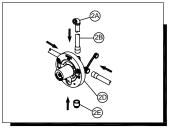

 Before installing escutcheon, remove the plastic cap from plaster guard by twisting cap in a clockwise direction. Remove the screw from the

Place handle on valve stem and turn handle to full on mixed position. Turn on hot and cold water lines to full open for one minute each. Check for leakage. Shut off water at faucet. Remove the handle.

8. Install escutcheon (8A) onto valve and then insert screws (8B) to attach to valve body. Insert screw (8C) into inverter. Place handle seat (8D) onto the valve and secure with set screw (8E). Install handle assembly (8F). Attach shower (8G) to shower