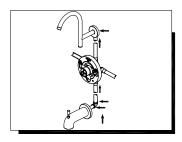

2a. SUPPLY CONNECTION LAYOUT Wrap plumber's tape around pipe threads in a clockwise direction. Connect water supplies to left (hot) and right (cold) valve body inlets. Connect whose outlet pipe (2B) and tub outlet pipe (2C) to valve body . Connect Pipe Elbow (2A) (not included) to the end of the pipe.

SHOWER ONLY SUPPLY CONNECTION LAYOUT Wrap plumber's tape around pipe threads in a clockwise direction.

Connect water supplies to left (hot) and right (cold) valve body inlets.

Connect Shower Outlet Pipe (2B) to valve body. Plug

bottom outlet (2D) with plug (2E). Connect Pipe Elbow (2A) (not included) to the end of the pipe

3. FOR SHOWER ARM INSTALLATION. Insert the long end of the shower arm (3B) through the flange (3A) then wrap plumber's tape to both sides of shower arm. Screw long end of the shower arm into pipe elbow inside the wall.

For Tub and Shower Combinations: Turn on Hot and Cold water supply lines allowing water to flow from tub spout outlet (4B) until all foreign matter has cleared the line. For Shower Only Combinations: Turn on Hot and Cold water supply lines allowing water to flow from shower outlet (4A) until all foreign matter has cleared the line.

Pressure must be approximately equal on both
Hot and Cold sides for valve to function properly.

5. FOR TUB SPOUT INSTALLATION Install tub spout. Thread spout onto threaded connection clockwise until the spout becomes flush with the finished wall. Thread sealant may be required depending on your installation method. All thread sealants may be found at your local hardware store.