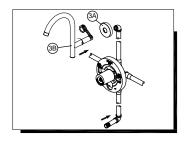

2a. SUPPLY CONNECTION LAYOUT Wrap plumber's tape around pipe threads in a clockwise direction. Connect water supplies to left (hot) and right (cold) valve body inlets. Connect whose outlet pipe (2B) and tub outlet pipe (2C) to valve body . Connect Pipe Elbow (2A) (not included) to the end of the pipe.

SHOWER ONLY SUPPLY CONNECTION LAYOUT Wrap plumber's tape around pipe threads in a clockwise direction.

Connect water supplies to left (hot) and right (cold) valve body inlets.

Connect Shower Outlet Pipe (2B) to valve body. Plug

bottom outlet (2D) with plug (2E). Connect Pipe Elbow (2A) (not included) to the end of the pipe

3. FOR SHOWER ARM INSTALLATION. Insert the long end of the shower arm (3B) through the flange (3A) then wrap plumber's tape to both sides of shower arm. Screw long end of the shower arm into pipe elbow inside the wall.