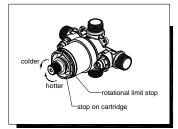

7. ADJUSTING WATER TEMPERATURE ADJUSTING WATER TEMPERATORE

Turn on water so that cold water is as cold as it will

get and hot water is as hot as it will get. Remove
the Rotational Limit Stop from the valve by sliding it off the stem. Place handle back on stem and rotate fully counterclockwise to the hottest position. Place a thermometer in a plastic tumbler and hold in the water stream. If the water temperature is above 120° F, the Rotational Limit Stop must be rotated counterclockwise to decrease temperature. Reinstall the stop by sliding it back on to the stem before reinstalling the handle.

MAKE SURE COLD WATER FLOWS FROM THE

VALVE FIRST

MAKE SURE WATER (AT THE HOTTEST FLOW)
DOES NOT EXCEED THE TEMPERATURE LIMIT ALLOWED BY YOUR PLUMBING CODES (120° F OR 110° F).