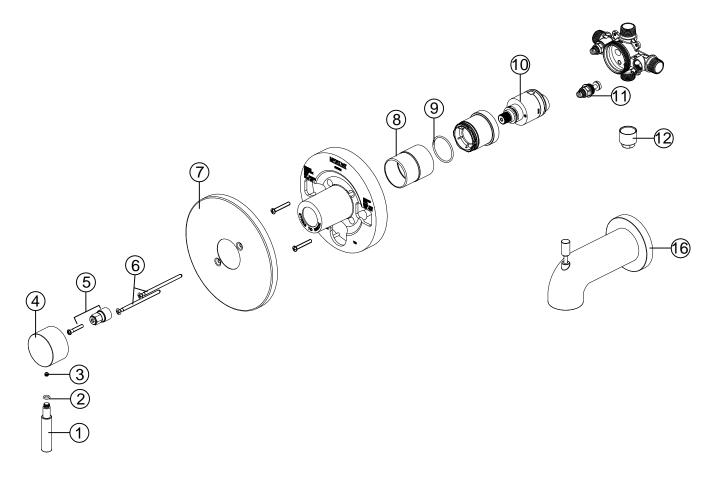

## Parts List

| MODEL NO.120091 |                    |          |      | MODEL NO.120092 |                    |          |      |
|-----------------|--------------------|----------|------|-----------------|--------------------|----------|------|
| NO.             | PART DESCRIPTION   | PART NO. | QTY. | NO.             | PART DESCRIPTION   | PART NO. | QTY. |
| 1               | Handle             | 247      | 1    | 1               | Handle             | 255      | 1    |
| 2               | O-ring             | 259      | 1    | 2               | O-ring             | 259      | 1    |
| 3               | Set Screw          | 20       | 1    | 3               | Set Screw          | 20       | 1    |
| 4               | Handle Seat        | 280      | 1    | 4               | Handle Seat        | 295      | 1    |
| 5               | Handle Adapter Kit | 994692   | 1    | 5               | Handle Adapter Kit | 994692   | 1    |
| 6               | Screws             | 994442   | 1    | 6               | Screws             | 994442   | 1    |
| 7               | Escutcheon         | 281      | 1    | 7               | Escutcheon         | 296      | 1    |
| 8               | Sleeve             | 283      | 1    | 8               | Sleeve             | 297      | 1    |
| 9               | O-ring             | 282      | 1    | 9               | O-ring             | 282      | 1    |
| 10              | Cartridge          | 994695   | 1    | 10              | Cartridge          | 994695   | 1    |
| 11              | Integral Stop      | 994722   | 1    | 11              | Integral Stop      | 994722   | 1    |
| 12              | Plug               | 284      | 1    | 12              | Plug               | 284      | 1    |
| 13              | Shower Flange      | 285      | 1    | 13              | Shower Flange      | 298      | 1    |
| 14              | Shower Arm         | 286      | 1    | 14              | Shower Arm         | 299      | 1    |
| 15              | Shower Head        | 287      | 1    | 15              | Shower Head        | 300      | 1    |

|     | MODEL NO.120093    |          |      |  |  |  |  |
|-----|--------------------|----------|------|--|--|--|--|
| NO. | PART DESCRIPTION   | PART NO. | QTY. |  |  |  |  |
| 1   | Handle             | 247      | 1    |  |  |  |  |
| 2   | O-ring             | 259      | 1    |  |  |  |  |
| 3   | Set Screw          | 20       | 1    |  |  |  |  |
| 4   | Handle Seat        | 280      | 1    |  |  |  |  |
| 5   | Handle Adapter Kit | 994692   | 1    |  |  |  |  |
| 6   | Screws             | 994442   | 1    |  |  |  |  |
| 7   | Escutcheon         | 281      | 1    |  |  |  |  |
| 8   | Sleeve             | 283      | 1    |  |  |  |  |
| 9   | O-ring             | 282      | 1    |  |  |  |  |
| 10  | Cartridge          | 994695   | 1    |  |  |  |  |
| 11  | Integral Stop      | 994722   | 1    |  |  |  |  |
| 12  | Plug               | 284      | 1    |  |  |  |  |
| 13  | Shower Flange      | 285      | 1    |  |  |  |  |
| 14  | Shower Arm         | 286      | 1    |  |  |  |  |
| 15  | Shower Head        | 287      | 1    |  |  |  |  |
| 16  | Spout              | 288      | 1    |  |  |  |  |

|     | MODEL NO.120094    |          |      |  |  |  |  |  |
|-----|--------------------|----------|------|--|--|--|--|--|
| NO. | PART DESCRIPTION   | PART NO. | QTY. |  |  |  |  |  |
| 1   | Handle             | 255      | 1    |  |  |  |  |  |
| 2   | O-ring             | 259      | 1    |  |  |  |  |  |
| 3   | Set Screw          | 20       | 1    |  |  |  |  |  |
| 4   | Handle Seat        | 295      | 1    |  |  |  |  |  |
| 5   | Handle Adapter Kit | 994692   | 1    |  |  |  |  |  |
| 6   | Screws             | 994442   | 1    |  |  |  |  |  |
| 7   | Escutcheon         | 296      | 1    |  |  |  |  |  |
| 8   | Sleeve             | 297      | 1    |  |  |  |  |  |
| 9   | O-ring             | 282      | 1    |  |  |  |  |  |
| 10  | Cartridge          | 994695   | 1    |  |  |  |  |  |
| 11  | Integral Stop      | 994722   | 1    |  |  |  |  |  |
| 12  | Plug               | 284      | 1    |  |  |  |  |  |
| 13  | Shower Flange      | 298      | 1    |  |  |  |  |  |
| 14  | Shower Arm         | 299      | 1    |  |  |  |  |  |
| 15  | Shower Head        | 300      | 1    |  |  |  |  |  |
| 16  | Spout              | 301      | 1    |  |  |  |  |  |