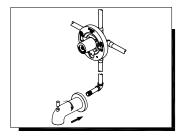

Pressure must be approximately equal on both
Hot and Cold sides for valve to function properly.

5. FOR TUB SPOUT INSTALLATION Install tub spout. Thread spout onto threaded connection clockwise until the spout becomes flush with the finished wall. Thread sealant may be required depending on your installation method. All thread sealants may be found at your local hardware store.

7. ADJUSTING WATER TEMPERATURE ADJUSTING WATER TEMPERATORE

Turn on water so that cold water is as cold as it will

get and hot water is as hot as it will get. Remove
the Rotational Limit Stop from the valve by sliding it off the stem. Place handle back on stem and rotate fully counterclockwise to the hottest position. Place a thermometer in a plastic tumbler and hold in the water stream. If the water temperature is above 120° F, the Rotational Limit Stop must be rotated counterclockwise to decrease temperature. Reinstall the stop by sliding it back on to the stem before reinstalling the handle.