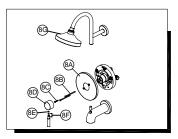

## Parts List

| MODEL NO.120091 |                    |          |      | MODEL NO.120092 |                    |          |      |
|-----------------|--------------------|----------|------|-----------------|--------------------|----------|------|
| NO.             | PART DESCRIPTION   | PART NO. | QTY. | NO.             | PART DESCRIPTION   | PART NO. | QTY. |
| 1               | Handle             | 247      | 1    | 1               | Handle             | 255      | 1    |
| 2               | O-ring             | 259      | 1    | 2               | O-ring             | 259      | 1    |
| 3               | Set Screw          | 20       | 1    | 3               | Set Screw          | 20       | 1    |
| 4               | Handle Seat        | 280      | 1    | 4               | Handle Seat        | 295      | 1    |
| 5               | Handle Adapter Kit | 994692   | 1    | 5               | Handle Adapter Kit | 994692   | 1    |
| 6               | Screws             | 994442   | 1    | 6               | Screws             | 994442   | 1    |
| 7               | Escutcheon         | 281      | 1    | 7               | Escutcheon         | 296      | 1    |
| 8               | Sleeve             | 283      | 1    | 8               | Sleeve             | 297      | 1    |
| 9               | O-ring             | 282      | 1    | 9               | O-ring             | 282      | 1    |
| 10              | Cartridge          | 994695   | 1    | 10              | Cartridge          | 994695   | 1    |
| 11              | Integral Stop      | 994722   | 1    | 11              | Integral Stop      | 994722   | 1    |
| 12              | Plug               | 284      | 1    | 12              | Plug               | 284      | 1    |
| 13              | Shower Flange      | 285      | 1    | 13              | Shower Flange      | 298      | 1    |
| 14              | Shower Arm         | 286      | 1    | 14              | Shower Arm         | 299      | 1    |
| 15              | Shower Head        | 287      | 1    | 15              | Shower Head        | 300      | 1    |

|     | MODEL NO.120093    |          |      |  |  |  |  |
|-----|--------------------|----------|------|--|--|--|--|
| NO. | PART DESCRIPTION   | PART NO. | QTY. |  |  |  |  |
| 1   | Handle             | 247      | 1    |  |  |  |  |
| 2   | O-ring             | 259      | 1    |  |  |  |  |
| 3   | Set Screw          | 20       | 1    |  |  |  |  |
| 4   | Handle Seat        | 280      | 1    |  |  |  |  |
| 5   | Handle Adapter Kit | 994692   | 1    |  |  |  |  |
| 6   | Screws             | 994442   | 1    |  |  |  |  |
| 7   | Escutcheon         | 281      | 1    |  |  |  |  |
| 8   | Sleeve             | 283      | 1    |  |  |  |  |
| 9   | O-ring             | 282      | 1    |  |  |  |  |
| 10  | Cartridge          | 994695   | 1    |  |  |  |  |
| 11  | Integral Stop      | 994722   | 1    |  |  |  |  |
| 12  | Plug               | 284      | 1    |  |  |  |  |
| 13  | Shower Flange      | 285      | 1    |  |  |  |  |
| 14  | Shower Arm         | 286      | 1    |  |  |  |  |
| 15  | Shower Head        | 287      | 1    |  |  |  |  |
| 16  | Spout              | 288      | 1    |  |  |  |  |

|     | MODEL NO.120094    |          |      |  |  |  |  |  |
|-----|--------------------|----------|------|--|--|--|--|--|
| NO. | PART DESCRIPTION   | PART NO. | QTY. |  |  |  |  |  |
| 1   | Handle             | 255      | 1    |  |  |  |  |  |
| 2   | O-ring             | 259      | 1    |  |  |  |  |  |
| 3   | Set Screw          | 20       | 1    |  |  |  |  |  |
| 4   | Handle Seat        | 295      | 1    |  |  |  |  |  |
| 5   | Handle Adapter Kit | 994692   | 1    |  |  |  |  |  |
| 6   | Screws             | 994442   | 1    |  |  |  |  |  |
| 7   | Escutcheon         | 296      | 1    |  |  |  |  |  |
| 8   | Sleeve             | 297      | 1    |  |  |  |  |  |
| 9   | O-ring             | 282      | 1    |  |  |  |  |  |
| 10  | Cartridge          | 994695   | 1    |  |  |  |  |  |
| 11  | Integral Stop      | 994722   | 1    |  |  |  |  |  |
| 12  | Plug               | 284      | 1    |  |  |  |  |  |
| 13  | Shower Flange      | 298      | 1    |  |  |  |  |  |
| 14  | Shower Arm         | 299      | 1    |  |  |  |  |  |
| 15  | Shower Head        | 300      | 1    |  |  |  |  |  |
| 16  | Spout              | 301      | 1    |  |  |  |  |  |