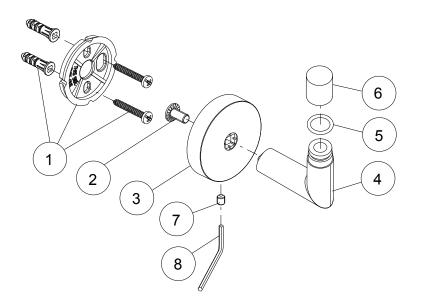

## Model 120087

Genuine Premier Essen Accessory Single Robe Hook Brushed Nickel Finish

| No | Part Name        | Material        | Qty. |
|----|------------------|-----------------|------|
| 1  | MOUNTING KIT     | PLASTIC / METAL | 1    |
| 2  | ATTACHMENT SCREW | STEEL           | 1    |
| 3  | PLATE            | METAL           | 1    |
| 4  | HOOK             | METAL           | 1    |
| 5  | O-RING           | RUBBER          | 1    |
| 6  | CAP              | METAL           | 1    |
| 7  | SET SCREW        | STEEL           | 1    |
| 8  | ALLEN WRENCH     | STEEL           | 1    |