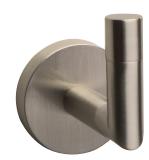

#### Description

- Contemporary style single robe hook
- Brushed nickel all metal construction
- Concealed screw mounting
- · Mounting hardware includes screws and wall anchors
- Matches Premier Essen faucet suite
- Modern design complements many faucet brands

## Model 120087

Genuine Premier Essen Accessory Single Robe Hook Brushed Nickel Finish

| No | Part Name        | Material        | Qty. |
|----|------------------|-----------------|------|
| 1  | MOUNTING KIT     | PLASTIC / METAL | 1    |
| 2  | ATTACHMENT SCREW | STEEL           | 1    |
| 3  | PLATE            | METAL           | 1    |
| 4  | HOOK             | METAL           | 1    |
| 5  | O-RING           | RUBBER          | 1    |
| 6  | CAP              | METAL           | 1    |
| 7  | SET SCREW        | STEEL           | 1    |
| 8  | ALLEN WRENCH     | STEEL           | 1    |