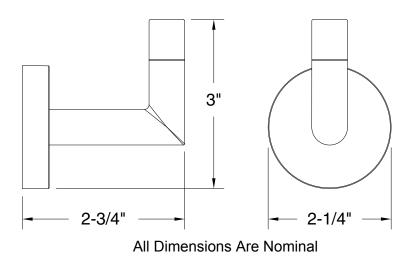

## Model 120087

Genuine Premier Essen Accessory Single Robe Hook Brushed Nickel Finish

| No | Part Name        | Material        | Qty. |
|----|------------------|-----------------|------|
| 1  | MOUNTING KIT     | PLASTIC / METAL | 1    |
| 2  | ATTACHMENT SCREW | STEEL           | 1    |
| 3  | PLATE            | METAL           | 1    |
| 4  | HOOK             | METAL           | 1    |
| 5  | O-RING           | RUBBER          | 1    |
| 6  | CAP              | METAL           | 1    |
| 7  | SET SCREW        | STEEL           | 1    |
| 8  | ALLEN WRENCH     | STEEL           | 1    |