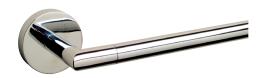

## **Description**

- · Contemporary style towel bar
- 24" center to center measurement
- · Chrome plated all metal construction
- · Concealed screw mounting
- · Mounting hardware includes screws and wall anchors
- Matches Premier Essen faucet suite
- Modern design complements many faucet brands