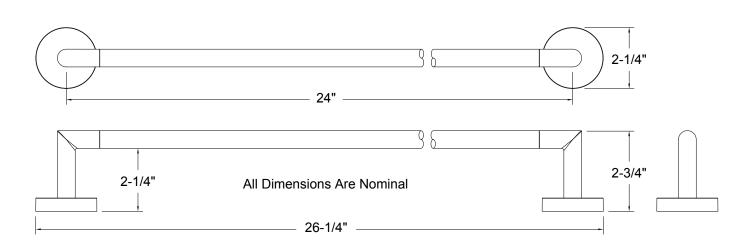

## **Description**

- · Contemporary style towel bar
- 24" center to center measurement
- · Chrome plated all metal construction
- · Concealed screw mounting
- · Mounting hardware includes screws and wall anchors
- Matches Premier Essen faucet suite
- Modern design complements many faucet brands