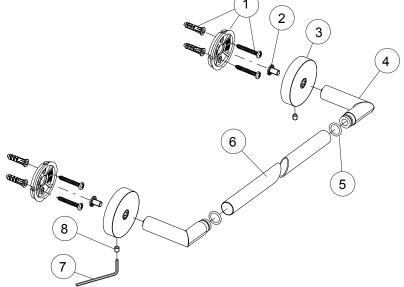

## Warranty

Three Year Limited Warranty
Refer to Premier Faucet warranty program for further details and restrictions

Genuine Premier Essen Accessory 24" Towel Bar Chrome Plated Finish

| No | Part Name        | Material        | Qty. |
|----|------------------|-----------------|------|
| 1  | MOUNTING KIT     | PLASTIC / METAL | 2    |
| 2  | ATTACHMENT SCREW | STEEL           | 2    |
| 3  | PLATE            | METAL           | 2    |
| 4  | BRACKET          | METAL           | 2    |
| 5  | O-RING           | RUBBER          | 2    |
| 6  | 24" TOWEL BAR    | METAL           | 1    |
| 7  | ALLEN WRENCH     | STEEL           | 1    |
| 8  | SET SCREW        | STEEL           | 2    |