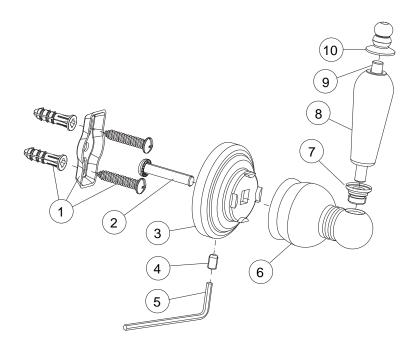

## Model 120039

Genuine Premier Wellington Accessory Decorative Single Robe Hook Oil Rubbed Bronze Finish

| No | Part Name        | Material        | Qty. |
|----|------------------|-----------------|------|
| 1  | MOUNTING KIT     | PLASTIC / METAL | 1    |
| 2  | ATTACHMENT SCREW | STEEL           | 1    |
| 3  | ESCUTCHEON       | METAL           | 1    |
| 4  | SET SCREW        | STEEL           | 1    |
| 5  | ALLEN WRENCH     | STEEL           | 1    |
| 6  | BRACKET          | METAL           | 1    |
| 7  | WASHER CUP       | METAL           | 1    |
| 8  | INSERT           | PORCELAIN       | 1    |
| 9  | SPINDLE          | STEEL           | 1    |
| 10 | FINIAL           | METAL           | 1    |