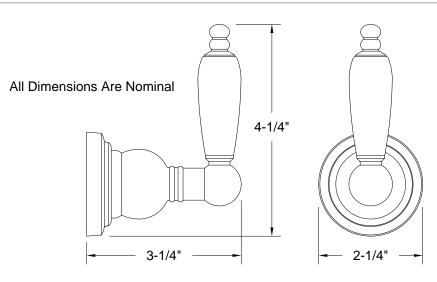

## Model 120039

Genuine Premier Wellington Accessory Decorative Single Robe Hook Oil Rubbed Bronze Finish

| No | Part Name        | Material        | Qty. |
|----|------------------|-----------------|------|
| 1  | MOUNTING KIT     | PLASTIC / METAL | 1    |
| 2  | ATTACHMENT SCREW | STEEL           | 1    |
| 3  | ESCUTCHEON       | METAL           | 1    |
| 4  | SET SCREW        | STEEL           | 1    |
| 5  | ALLEN WRENCH     | STEEL           | 1    |
| 6  | BRACKET          | METAL           | 1    |
| 7  | WASHER CUP       | METAL           | 1    |
| 8  | INSERT           | PORCELAIN       | 1    |
| 9  | SPINDLE          | STEEL           | 1    |
| 10 | FINIAL           | METAL           | 1    |