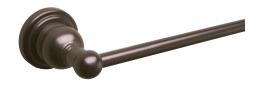

## **Description**

- · Teapot style towel bar
- 24" center to center measurement
- Oil rubbed bronze all metal construction
- · Concealed screw mounting
- · Mounting hardware includes screws and wall anchors
- Matches Premier Wellington faucet suite
- Teapot styling complements many faucet brands

## Model 120037

Genuine Premier Wellington Accessory Decorative 24" Towel Bar Oil Rubbed Bronze Finish

| No | Part Name        | Material        | Qty. |
|----|------------------|-----------------|------|
| 1  | MOUNTING KIT     | PLASTIC / METAL | 2    |
| 2  | ATTACHMENT SCREW | STEEL           | 2    |
| 3  | ESCUTCHEON       | METAL           | 2    |
| 4  | SET SCREW        | STEEL           | 2    |
| 5  | ALLEN WRENCH     | STEEL           | 1    |
| 6  | BRACKET          | METAL           | 2    |
| 7  | 24" TOWEL BAR    | METAL           | 1    |