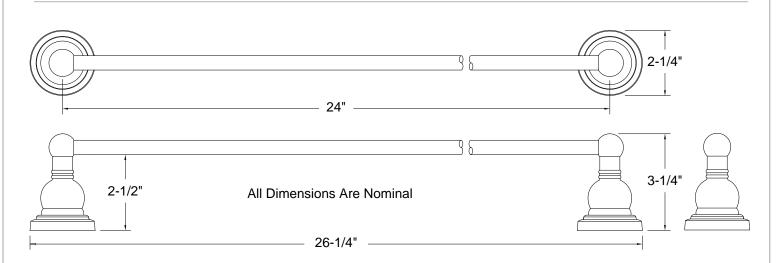

## **Description**

- · Teapot style towel bar
- 24" center to center measurement
- Oil rubbed bronze all metal construction
- · Concealed screw mounting
- · Mounting hardware includes screws and wall anchors
- Matches Premier Wellington faucet suite
- Teapot styling complements many faucet brands

## Model 120037

Genuine Premier Wellington Accessory Decorative 24" Towel Bar Oil Rubbed Bronze Finish

| No | Part Name        | Material        | Qty. |
|----|------------------|-----------------|------|
| 1  | MOUNTING KIT     | PLASTIC / METAL | 2    |
| 2  | ATTACHMENT SCREW | STEEL           | 2    |
| 3  | ESCUTCHEON       | METAL           | 2    |
| 4  | SET SCREW        | STEEL           | 2    |
| 5  | ALLEN WRENCH     | STEEL           | 1    |
| 6  | BRACKET          | METAL           | 2    |
| 7  | 24" TOWEL BAR    | METAL           | 1    |