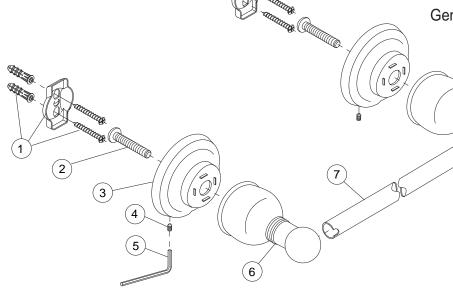

## Model 120037

Genuine Premier Wellington Accessory Decorative 24" Towel Bar Oil Rubbed Bronze Finish

| No | Part Name        | Material        | Qty. |
|----|------------------|-----------------|------|
| 1  | MOUNTING KIT     | PLASTIC / METAL | 2    |
| 2  | ATTACHMENT SCREW | STEEL           | 2    |
| 3  | ESCUTCHEON       | METAL           | 2    |
| 4  | SET SCREW        | STEEL           | 2    |
| 5  | ALLEN WRENCH     | STEEL           | 1    |
| 6  | BRACKET          | METAL           | 2    |
| 7  | 24" TOWEL BAR    | METAL           | 1    |