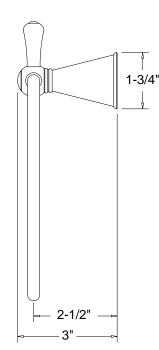

## **Description**

- · Antique style face towel ring
- Oil rubbed bronze all metal construction
- Concealed screw mounting
- · Mounting hardware includes screws and wall anchors
- Matches Premier Sonoma faucet suite
- Antique styling complements many faucet brands

## Model 552024

Genuine Premier Sonoma Accessory Face Towel Ring Oil Rubbed Bronze Finish

| No | Part Name    | Material        | Qty. |
|----|--------------|-----------------|------|
| 1  | MOUNTING KIT | PLASTIC / METAL | 1    |
| 2  | BRACKET      | METAL           | 1    |
| 3  | FINIAL       | METAL           | 1    |
| 4  | SPINDLE      | STEEL           | 2    |
| 5  | BUSHING      | PLASTIC         | 1    |
| 6  | TOWEL RING   | METAL           | 1    |
| 7  | SET SCREW    | STEEL           | 1    |
| 8  | ALLEN WRENCH | STEEL           | 1    |