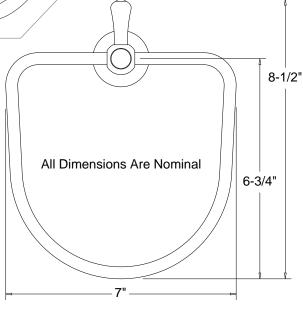

## **Description**

- · Antique style face towel ring
- Oil rubbed bronze all metal construction
- Concealed screw mounting
- · Mounting hardware includes screws and wall anchors
- Matches Premier Sonoma faucet suite
- Antique styling complements many faucet brands

## Model 552024

Genuine Premier Sonoma Accessory Face Towel Ring Oil Rubbed Bronze Finish

| No | Part Name    | Material        | Qty. |
|----|--------------|-----------------|------|
| 1  | MOUNTING KIT | PLASTIC / METAL | 1    |
| 2  | BRACKET      | METAL           | 1    |
| 3  | FINIAL       | METAL           | 1    |
| 4  | SPINDLE      | STEEL           | 2    |
| 5  | BUSHING      | PLASTIC         | 1    |
| 6  | TOWEL RING   | METAL           | 1    |
| 7  | SET SCREW    | STEEL           | 1    |
| 8  | ALLEN WRENCH | STEEL           | 1    |