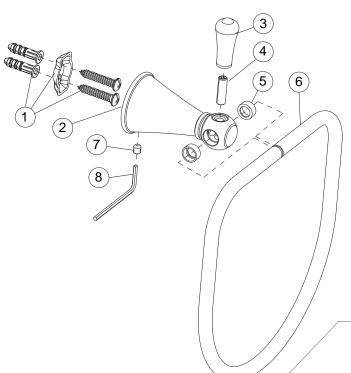

## Model 552024

Genuine Premier Sonoma Accessory Face Towel Ring Oil Rubbed Bronze Finish

| No | Part Name    | Material        | Qty. |
|----|--------------|-----------------|------|
| 1  | MOUNTING KIT | PLASTIC / METAL | 1    |
| 2  | BRACKET      | METAL           | 1    |
| 3  | FINIAL       | METAL           | 1    |
| 4  | SPINDLE      | STEEL           | 2    |
| 5  | BUSHING      | PLASTIC         | 1    |
| 6  | TOWEL RING   | METAL           | 1    |
| 7  | SET SCREW    | STEEL           | 1    |
| 8  | ALLEN WRENCH | STEEL           | 1    |