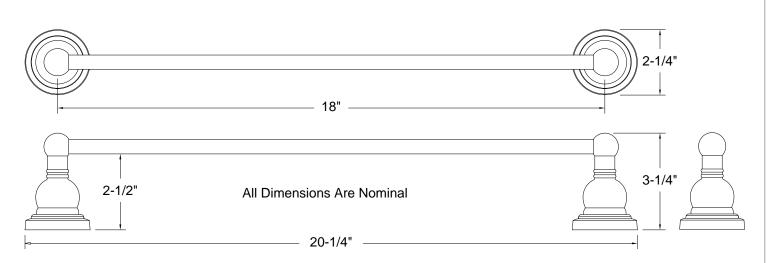

## **Description**

- Teapot style towel bar
- 18" center to center measurement
- Chrome plated all metal construction
- · Concealed screw mounting
- · Mounting hardware includes screws and wall anchors
- Matches Premier Wellington faucet suite
- Teapot styling complements many faucet brands