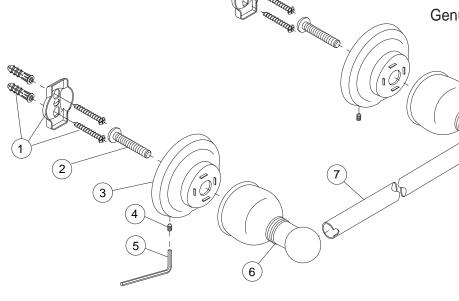

## Warranty

Three Year Limited Warranty
 Refer to Premier Faucet warranty program for further details and restrictions

Genuine Premier Wellington Accessory
Decorative 18" Towel Bar
Chrome Plated Finish

| No | Part Name        | Material        | Qty. |
|----|------------------|-----------------|------|
| 1  | MOUNTING KIT     | PLASTIC / METAL | 2    |
| 2  | ATTACHMENT SCREW | STEEL           | 2    |
| 3  | ESCUTCHEON       | METAL           | 2    |
| 4  | SET SCREW        | STEEL           | 2    |
| 5  | ALLEN WRENCH     | STEEL           | 1    |
| 6  | BRACKET          | METAL           | 2    |
| 7  | 18" TOWEL BAR    | METAL           | 1    |