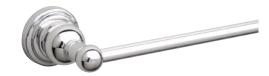

## **Description**

- Teapot style towel bar
- 18" center to center measurement
- Chrome plated all metal construction
- · Concealed screw mounting
- · Mounting hardware includes screws and wall anchors
- Matches Premier Wellington faucet suite
- Teapot styling complements many faucet brands