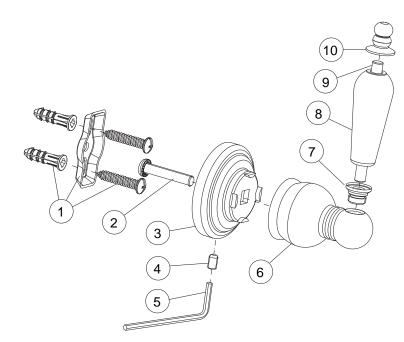

## Model 552009

Genuine Premier Wellington Accessory Decorative Single Robe Hook Chrome Plated Finish

| No | Part Name        | Material        | Qty. |
|----|------------------|-----------------|------|
| 1  | MOUNTING KIT     | PLASTIC / METAL | 1    |
| 2  | ATTACHMENT SCREW | STEEL           | 1    |
| 3  | ESCUTCHEON       | METAL           | 1    |
| 4  | SET SCREW        | STEEL           | 1    |
| 5  | ALLEN WRENCH     | STEEL           | 1    |
| 6  | BRACKET          | METAL           | 1    |
| 7  | WASHER CUP       | METAL           | 1    |
| 8  | INSERT           | PORCELAIN       | 1    |
| 9  | SPINDLE          | STEEL           | 1    |
| 10 | FINIAL           | METAL           | 1    |