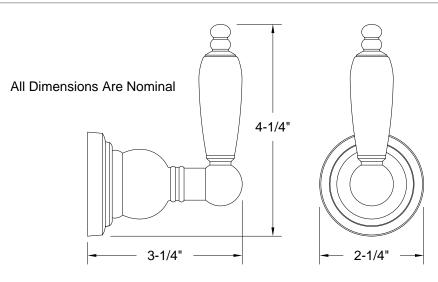

## Description

- Teapot style single robe hook
- Chrome plated all metal construction
- Concealed screw mounting
- · Mounting hardware includes screws and wall anchors
- Matches Premier Wellington faucet suite
- Teapot styling complements many faucet brands