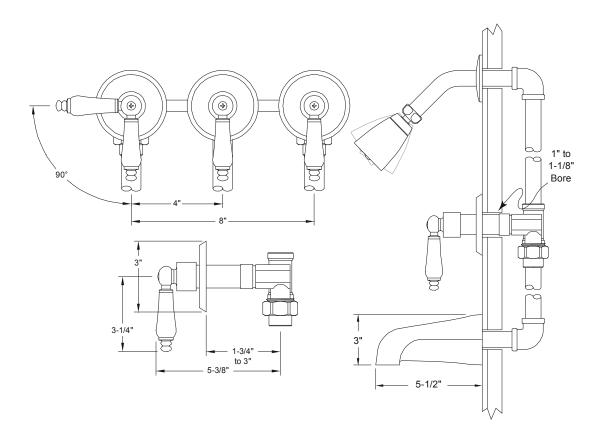

### Description

- Three lever handle tub & shower set
- · Chrome plated trim
- · All brass construction
- · Standard 8" on-center, three hole installation
- 1/2" Brass IPS connections with ground joint swivel unions
- Internal parts are interchangeable with genuine Delta® repair parts

# Model 204345

Three Lever Handle Tub & Shower Set Chrome Plated Finish 1/2" IPS Connection

For additional information contact Premier Faucet at 866-745-4010 or visit our website at www.premierfaucet.com