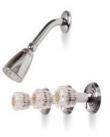

# Description

- Three acrylic handle tub & shower set
- · Chrome plated trim
- · All brass construction
- · Standard 8" on-center, three hole installation
- 1/2" Brass IPS connections with ground joint swivel unions
- Internal parts are interchangeable with genuine Delta® repair parts

# Model 012033

Three Acrylic Handle Tub & Shower Set Chrome Plated Finish 1/2" IPS Connection

For additional information contact Premier Faucet at 866-745-4010 or visit our website at www.premierfaucet.com