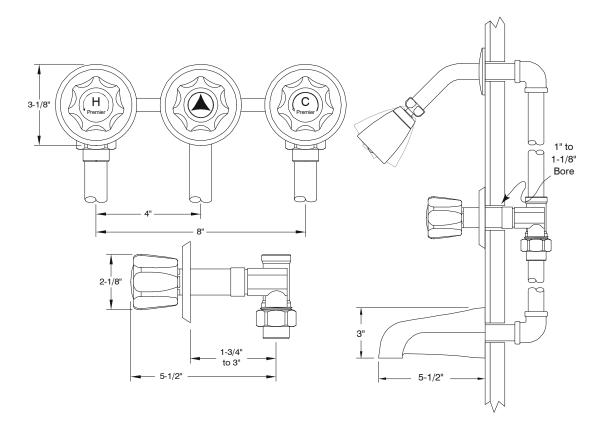

# Description

- Three acrylic handle tub & shower set
- · Chrome plated trim
- · All brass construction
- · Standard 8" on-center, three hole installation
- 1/2" Brass IPS connections with ground joint swivel unions
- Internal parts are interchangeable with genuine Delta® repair parts

# Model 012033

Three Acrylic Handle Tub & Shower Set Chrome Plated Finish 1/2" IPS Connection

For additional information contact Premier Faucet at 866-745-4010 or visit our website at www.premierfaucet.com