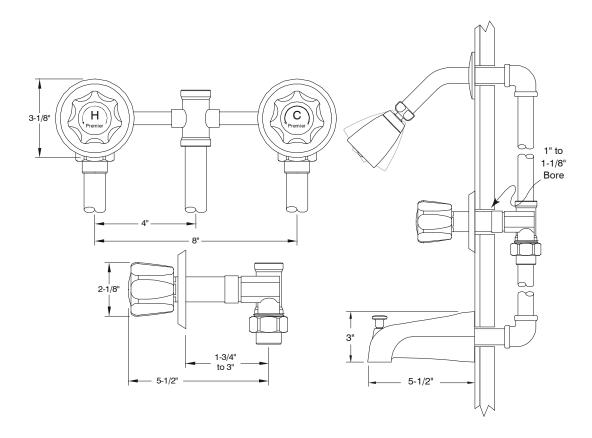

### Description

- Twin acrylic handle tub & shower set
- · Chrome plated finish
- · All brass construction
- Standard 8" on-center, two hole installation
- 1/2" Brass IPS connections with ground joint swivel unions
- Internal parts are interchangeable with genuine Delta® repair parts

## Model 012032

Twin Acrylic Handle Tub & Shower Set Chrome Plated Finish 1/2" IPS Connection

For additional information contact Premier Faucet at 866-745-4010 or visit our website at www.premierfaucet.com